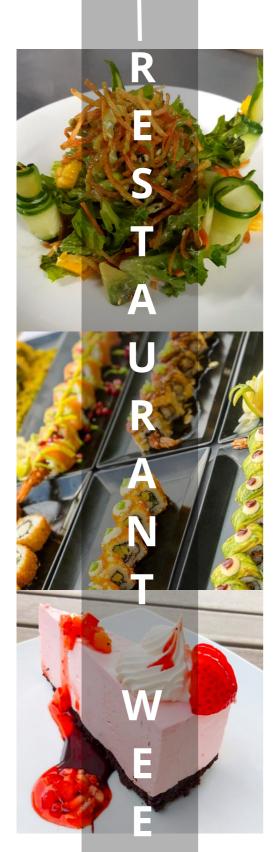

### Crispy Crab Salad

MIXED LETTUCE, SURIMI CRAB, EDAMAME, AVOCADO, FRESH MANGO, CUCUMBER, AND SESAME SEED WITH OUR CHEF HOMEMADE SPECIAL DRESSING

Sushi Lovers

# Ebi Tempura Maki

TEMPURA SHRIMP, AVOCADO, TANUKI FLAKES WITH YUMMY SAUCE, AND AVOCADO SAUCE, SERVED WITH WASABI, GINGER, AND SOY SAUCE

## Spicy Tuna Ura Maki

TUNA SAKU, CUCUMBER, SPRING ONION, SRIRACHA SAUCE TONGARASHI, SESAME SEEDS WITH SPICY MAYO SAUCE SERVED WITH WASABI, GINGER AND SOY SAUCE

#### California Blossom Maki

LETTUCE, CRAB MEAT, CUCUMBER, MANGO, AND AVOCADO, AND MIXED TOBIKO WITH TASTY SAUCE AND KEWPIE MAYO SERVED WITH WASABI, GINGER, AND SOY SAUCE

Dessert

Drink Specials

CHOCOLATE GANACHE
MINI CHEESE CAKE