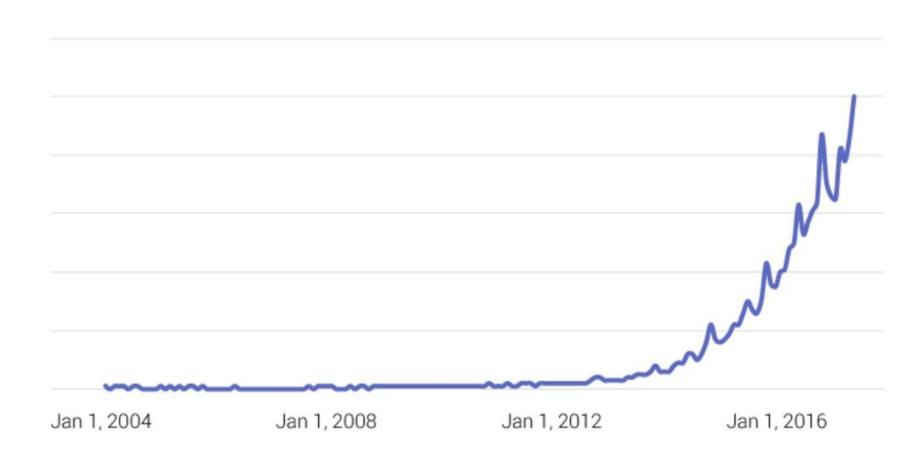

### The Rise of Open Now

Mobile searches for "where to buy" grew over 85% in the last two years, with queries like "where to buy ugly Christmas sweaters" and "where to buy gift boxes."