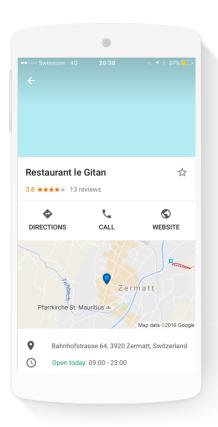

### Which restaurant would you go to?

#### Which restaurant would you go to?

### Which restaurant would you go to?

Listings with photos and a virtual tour are twice as likely to generate interest

2<sub>X</sub>