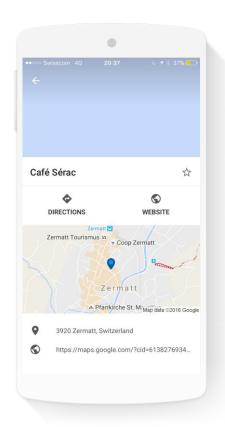

# Your business card on Google

<del>\</del>

Reviews/User

Answers/Owner

was clean in a relaxed environment.

Helpful?

Reviews/User

Answers/Owner