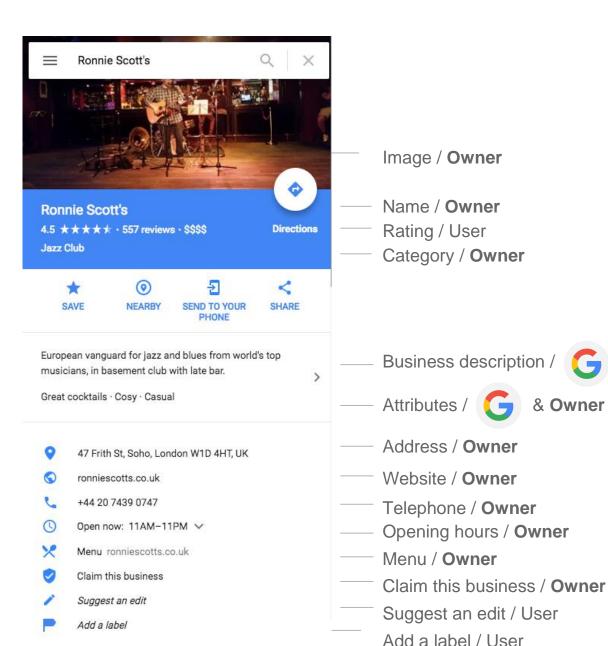

# Your business card on Google

<del>\</del>

Reviews/User

Answers/Owner

was clean in a relaxed environment.

Helpful?

Reviews/User

Answers/Owner