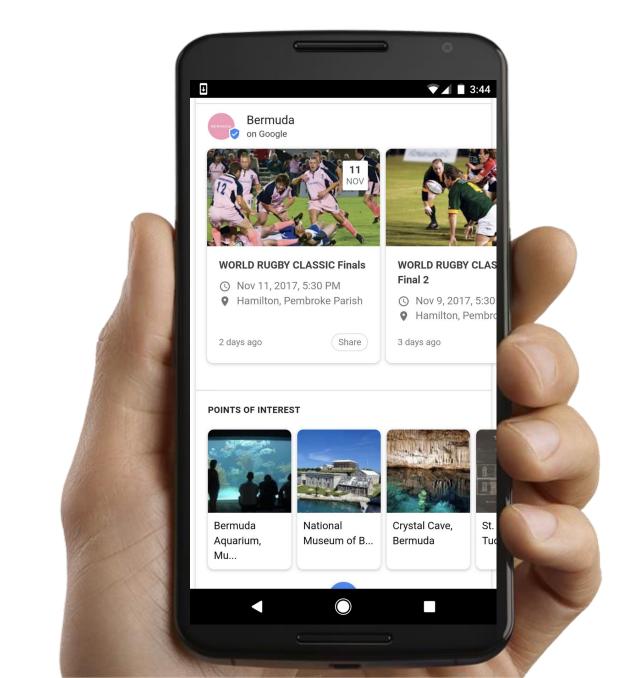

## Google Travel

Google Destinations and Trips integrate content from other Google products, which is why it's so important to update businesses' profiles on Google My Business, add missing attractions and photos to Maps, add videos to YouTube, add markup to your Events calendar, and so on.

Google Trips