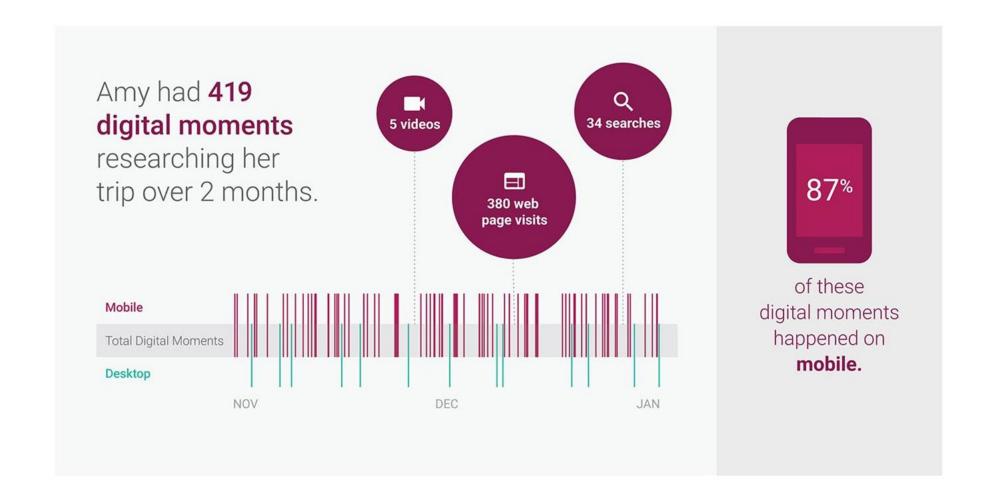

### Examples of growing mobile searches for best shoes

Best running shoes for flat feet

Best shoes for nurses

Best trail running shoes

Best shoes for plantar fasciitis

Twenty-six percent of leisure travelers decide on a vacation destination three to five months before departure.