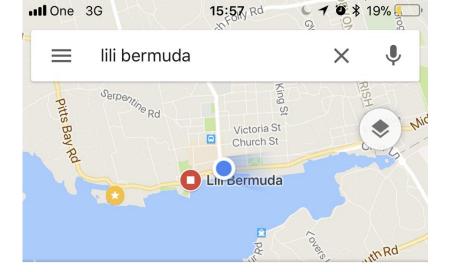

### Lili Bermuda

5.0 ★ ★ ★ ★ ★ (1) · 260 m

Perfume Store · 67 Front St

Open · Closes 17:00