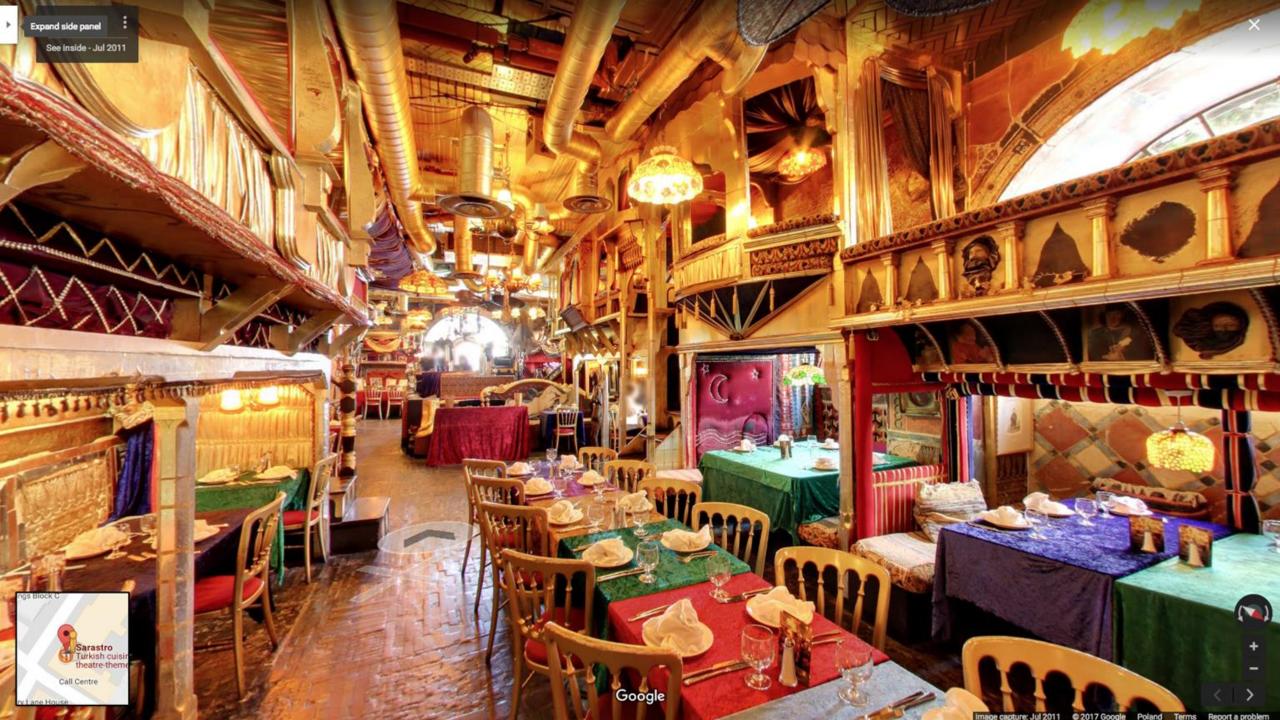

### Which restaurant would you go to?

Listings with photos and a virtual tour are twice as likely to generate interest

2<sub>X</sub>

## 360 imagery - Your insights