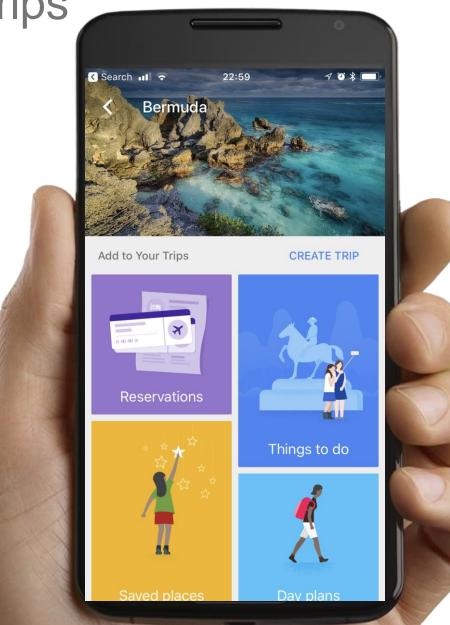

## Google Travel

Google Destinations and Trips integrate content from other Google products, which is why it's so important to update businesses' profiles on Google My Business, add missing attractions and photos to Maps, add videos to YouTube, add markup to your Events calendar, and so on.

Google Trips