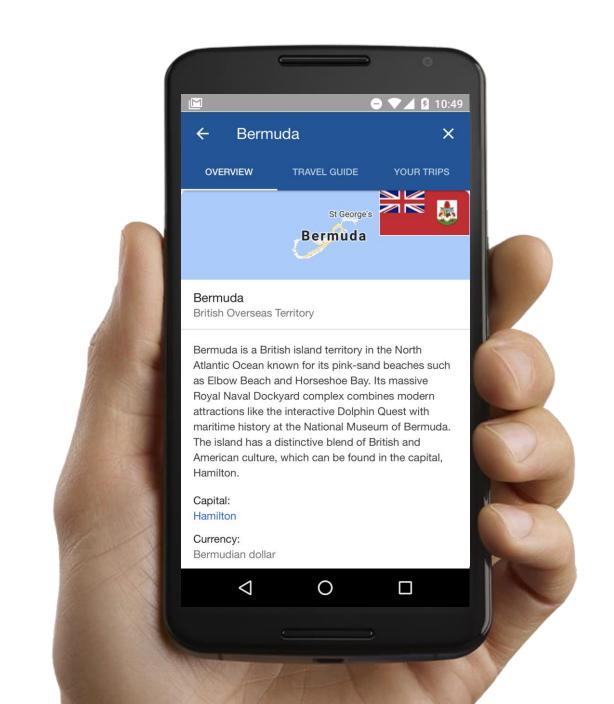

## Google Travel

Google Destinations and Trips integrate content from other Google products, which is why it's so important to update businesses' profiles on Google My Business, add missing attractions and photos to Maps, add videos to YouTube, add markup to your Events calendar, and so on.

Google Trips