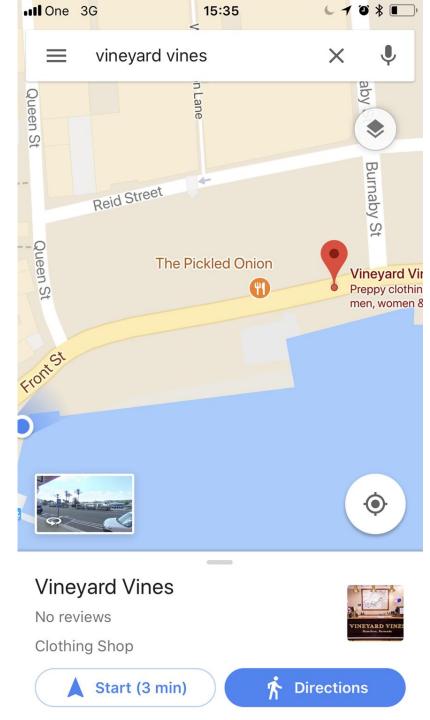

### Lili Bermuda

5.0 ★ ★ ★ ★ ★ (1) · 260 m

Perfume Store · 67 Front St

Open · Closes 17:00

### The Bermuda Perfumery

4.6 ★ ★ ★ ★ ★ (22) · 14 km

Perfume Store · Stewart Hall 5

Queen Street

Open · Closes 17:00

```
pharmacy
restrooms
golf course
shoe store
florist
dentist
lawyer
tourist attractions
```