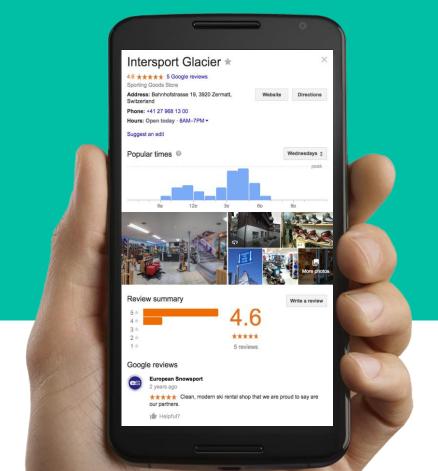

### Which restaurant would you go to?

Listings with photos and a virtual tour are twice as likely to generate interest

2<sub>X</sub>