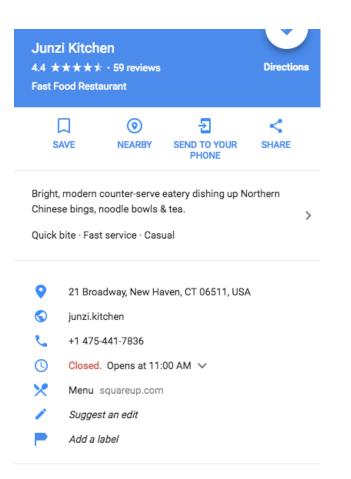

# Your business card on Google

<del>\</del>

Reviews/User

Answers/Owner

was clean in a relaxed environment.

Helpful?

Reviews/User

Answers/Owner