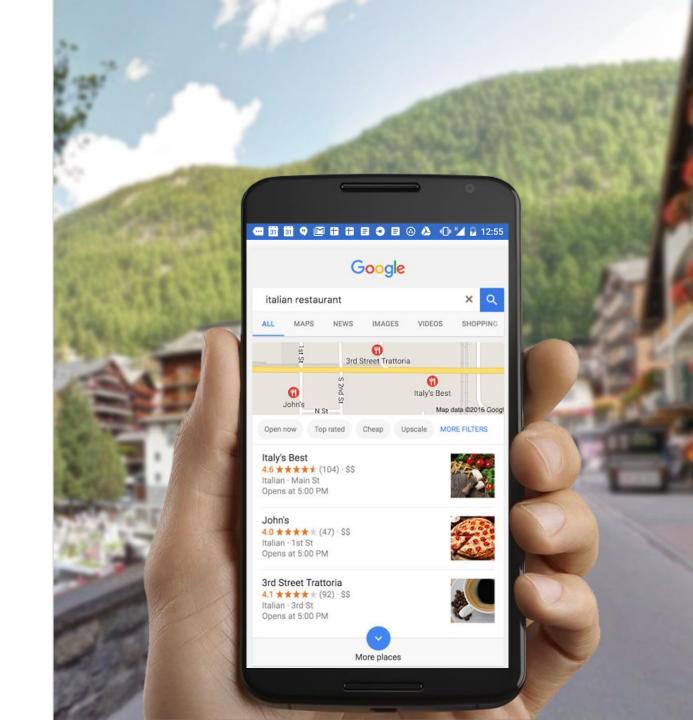

### Which restaurant would you go to?

#### Which restaurant would you go to?

### Which restaurant would you go to?

Listings with photos and a virtual tour are twice as likely to generate interest

2<sub>X</sub>