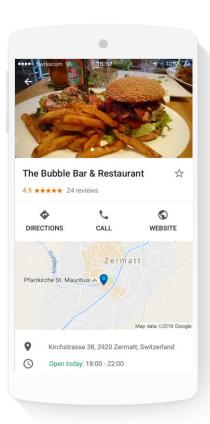

### Which restaurant would you go to?

#### Which restaurant would you go to?

### Which restaurant would you go to?

Listings with photos and a virtual tour are twice as likely to generate interest

2<sub>X</sub>