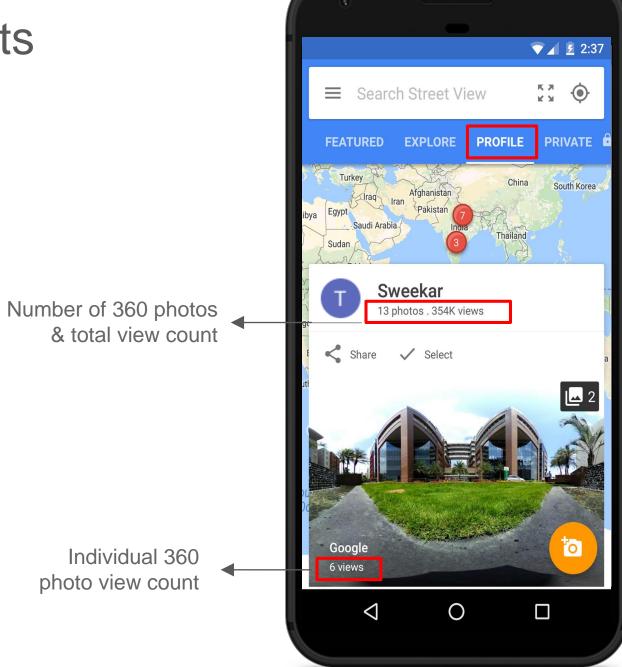

pen Now





Mobile searches for "where to buy" grew over 85% in the last two years, with queries like "where to buy ugly Christmas sweaters" and "where to buy gift boxes."



#### Relevance

Detailed business information helps Google match it to relevant searches.

#### **Distance**

How far is each potential search result from the location term used in a search?

#### **Prominence**

How well-known a business is?

#### **Search history**

How many times has the listing been clicked on by users searching that keyword





### Which restaurant would you go to?







#### Which restaurant would you go to?







### Which restaurant would you go to?







Listings with photos and a virtual tour are twice as likely to generate interest

2<sub>X</sub>







## 360 imagery - Your insights















### Lili Bermuda

5.0 ★ ★ ★ ★ ★ (1) · 260 m

Perfume Store · 67 Front St

Open · Closes 17:00



### The Bermuda Perfumery

4.6 ★ ★ ★ ★ ★ (22) · 14 km

Perfume Store · Stewart Hall 5

Queen Street

Open · Closes 17:00















```
pharmacy
restrooms
golf course
shoe store
florist
dentist
lawyer
tourist attractions
```



### **Events**





# Post on Google



## Post on Google



55,905 views



## Google Travel

Google Destinations and Trips integrate content from other Google products, which is why it's so important to update businesses' profiles on Google My Business, add missing attractions and photos to Maps, add videos to YouTube, add markup to your Events calendar, and so on.



Google Trips