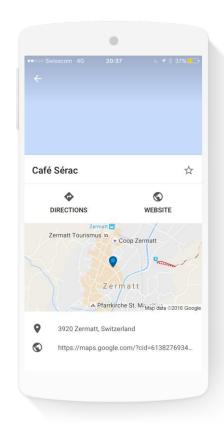

# Your business card on Google

<del>\</del>

Reviews/User

Answers/Owner

was clean in a relaxed environment.

Helpful?

Reviews/User

Answers/Owner