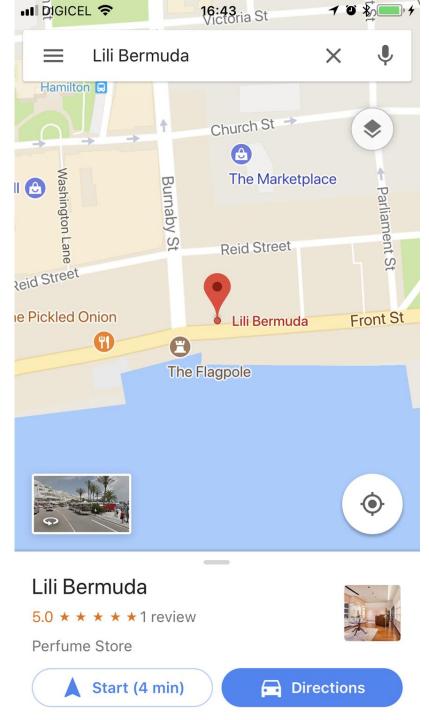

### Lili Bermuda

5.0 ★ ★ ★ ★ ★ (1) · 260 m

Perfume Store · 67 Front St

Open · Closes 17:00