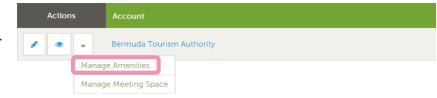

Next, click on "Manage Amenities"

Once within the Update Amenities section, you can see the hour fields for input on the right-hand side. Once completed, click the blue SAVE button on the upper left.

**Please Note:** Once the update has been submitted, the change will be pushed to the website within 48 hours.