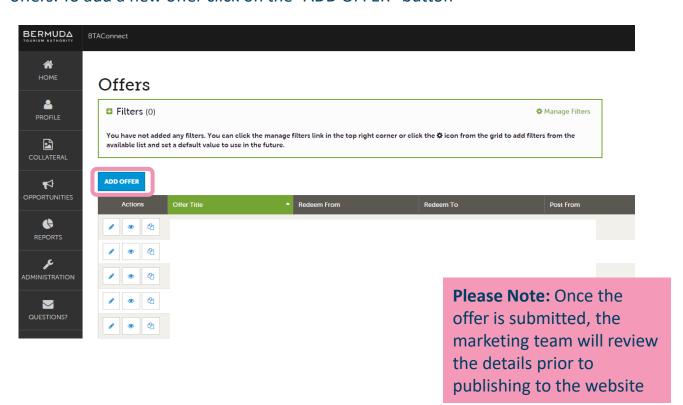

#### How to:

Navigate to the left hand icons and click on the tile labeled "COLLATERAL". Then click the "Special Offers" section.

Once within the Offers section, you can review and edit existing offers and add new offers. To add a new offer click on the "ADD OFFER" button