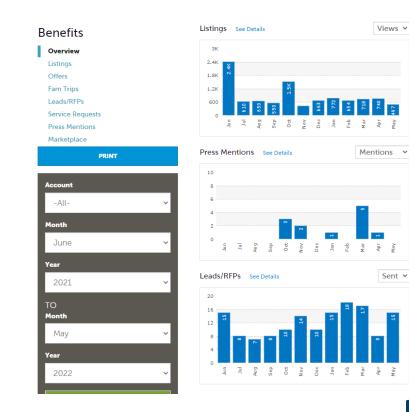

# Review "My Benefits"

BTAConnect compiles various activities happening with your account through BTA efforts. These include website listing views, press mentions, and leads sent.

Navigate to the left-hand icons and click on the tile labeled "**PROFILE**".

Then click the "**My Benefits**" section.

Offers

500

Listings: Views and clicks on website listings

Offers: Views and clicks on offers

**Press Mentions:** BTA PR team articles featuring your

business

Fam Trips: All groups that have been brought to your

property as part of a BTA initiative

**Leads/RFPs:** All sales leads sent to your property **Services:** All service leads sent to your business

For more information on BTA Connect email:

 ${\bf btaconnect}@bermudatour is m.com$ 