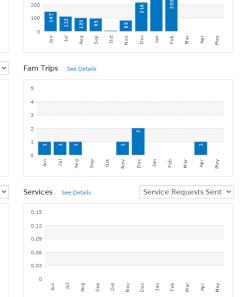

Then click the "**My Benefits**" section.

Offers

500

Listings: Views and clicks on website listings

Offers: Views and clicks on offers

**Press Mentions:** BTA PR team articles featuring your

business

Fam Trips: All groups that have been brought to your

property as part of a BTA initiative

**Leads/RFPs:** All sales leads sent to your property **Services:** All service leads sent to your business

For more information on BTA Connect email:

 ${\bf btaconnect}@bermudatour is m.com$ 