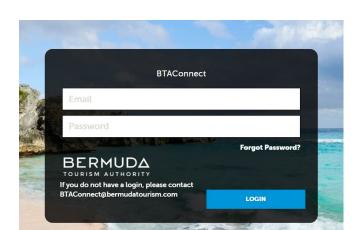

# Logging in to BTAConnect

### Log In to BTAConnect:

**URL**: www.gotobermuda.com/btaconnect

**Username**: email address

**Password**: a temporary password is sent when your account is created, if you do not have this or have forgotten your password, click on the "Forgot Password?" link

If you have any issues logging in, please email: BTAConnect@bermudatourism.com