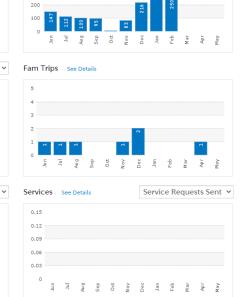

Then click the "**My Benefits**" section.

Offers

500

Listings: Views and clicks on website listings

Offers: Views and clicks on offers

**Press Mentions:** BTA PR team articles featuring your

business

Fam Trips: All groups that have been brought to your

property as part of a BTA initiative

**Leads/RFPs:** All sales leads sent to your property **Services:** All service leads sent to your business

For more information on BTA Connect contact:

Justine Dzofonoo-Burch CRM & SYSTEMS MANAGER