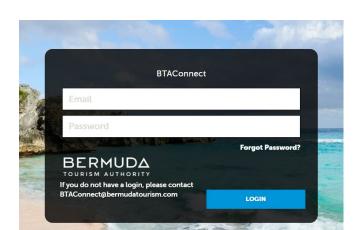

### Log In to BTAConnect:

**URL**: www.gotobermuda.com/btaconnect

**Username**: email address

**Password**: a temporary password is sent when your account is created, if you do not have this or have forgotten your password, click on the "Forgot Password?" link

If you have any issues logging in, please email: BTAConnect@bermudatourism.com