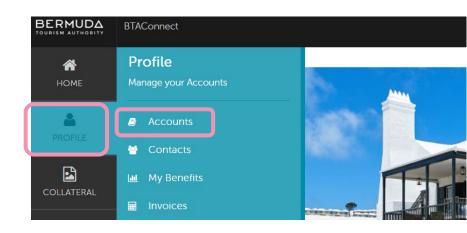

# Updating your Business' Operating Hours

Navigate to the left-hand icons and click on the tile labeled "**PROFILE**". Then click the "**Accounts**" section.

Once within the Accounts section, click on the green arrow pointed downward.