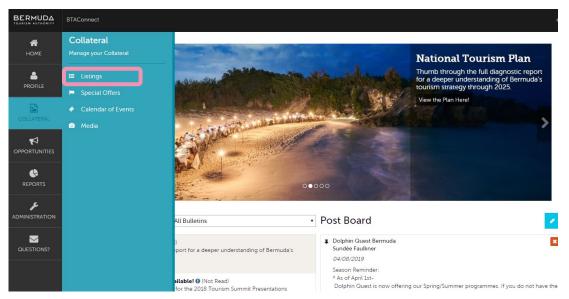

# Listing Creation/Edit

BTAConnect allows you to create and edit your business listing

#### How to:

Navigate to the left-hand icons and click on the tile labeled "COLLATERAL". Then click the "Listings" section.

### Listings

Once within the Listings section, to add a new listing click on the "ADD LISTING" button.

You can review and edit your existing business listing by clicking on the pencil next to your business name.