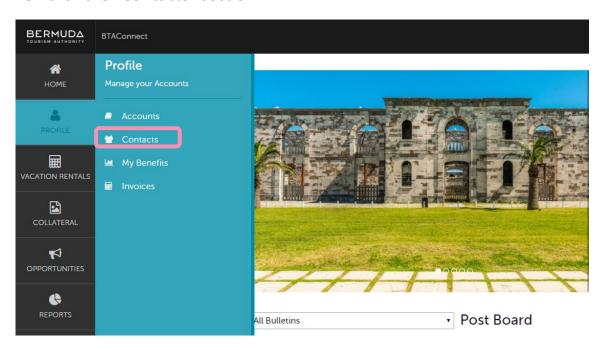

## **Contact Creation**

BTAConnect allows you to add and inactivate contacts associated with your business.

### How to:

Navigate to the left-hand icons and click on the tile labeled "**Profile**". Then click the "**Contacts**" section.

Once within the Contacts section, you can review and edit existing contacts and/or add new contacts. To add a new contact click on the "ADD CONTACT" button