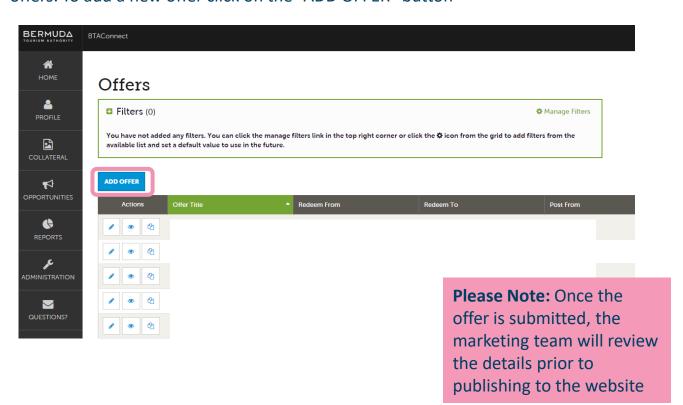

# **BTA**Connect Special Offer Creation

BTAConnect allows you to add special offers associated with your business.

#### How to:

Navigate to the left hand icons and click on the tile labeled "COLLATERAL". Then click the "Special Offers" section.

Once within the Offers section, you can review and edit existing offers and add new offers. To add a new offer click on the "ADD OFFER" button