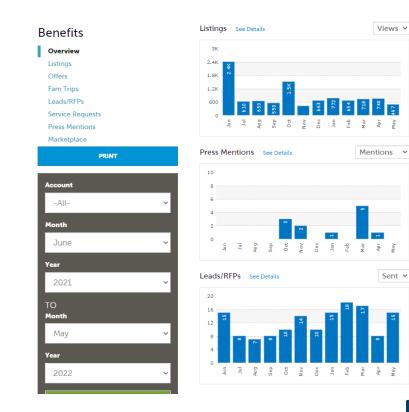

# Review "My Benefits"

BTAConnect compiles various activities happening with your account through BTA efforts. These include website listing views, press mentions, and leads sent.

Navigate to the left-hand icons and click on the tile labeled "**PROFILE**".

Then click the "**My Benefits**" section.

Offers

500

Listings: Views and clicks on website listings

Offers: Views and clicks on offers

**Press Mentions:** BTA PR team articles featuring your

business

Fam Trips: All groups that have been brought to your

property as part of a BTA initiative

**Leads/RFPs:** All sales leads sent to your property **Services:** All service leads sent to your business

For more information on BTA Connect contact:

Justine Dzofonoo-Burch CRM & SYSTEMS MANAGER