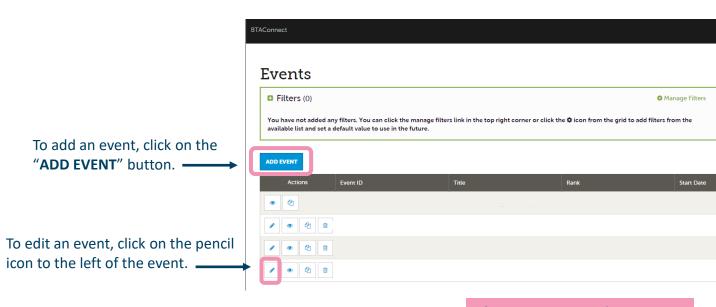

#### How to:

Navigate to the left-hand icons and click on the tile labeled "COLLATERAL". Then click the "Calendar of Events" section.

Once within the Events section, you can review and edit existing events. To add a new event click on the "ADD EVENT" button.