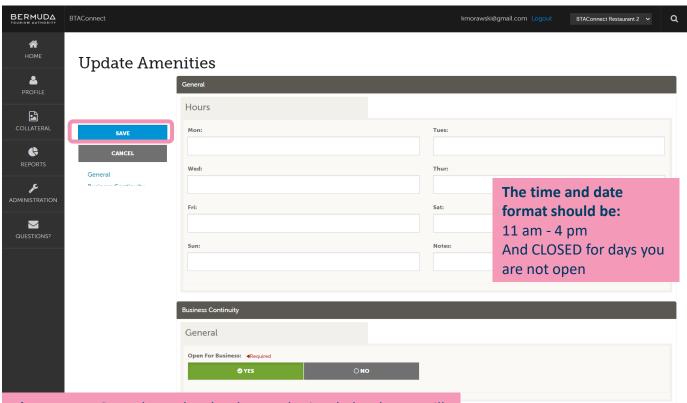

# Updating your Business' Operating Hours

Navigate to the left-hand icons and click on the tile labeled "**PROFILE**". Then click the "**Accounts**" section.

Once within the Accounts section, click on the green arrow pointed downward.

Next, click on "Manage Amenities"

Once within the Update Amenities section, you can see the hour fields for input on the right-hand side. Once completed, click the blue SAVE button on the upper left.

**Please Note:** Once the update has been submitted, the change will be pushed to the website within 48 hours.