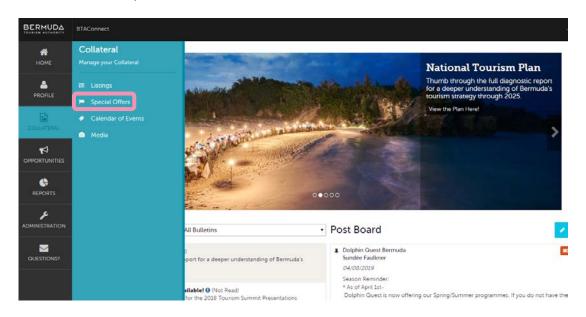

# **BTA**Connect Special Offer Creation

BTAConnect allows you to add special offers associated with your business.

#### How to:

Navigate to the left hand icons and click on the tile labeled "COLLATERAL". Then click the "Special Offers" section.

Once within the Offers section, you can review and edit existing offers and add new offers. To add a new offer click on the "ADD OFFER" button