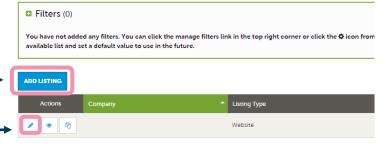

### Listings

Once within the Listings section, to add a new listing click on the "ADD LISTING" button.

You can review and edit your existing business listing by clicking on the pencil next to your business name.