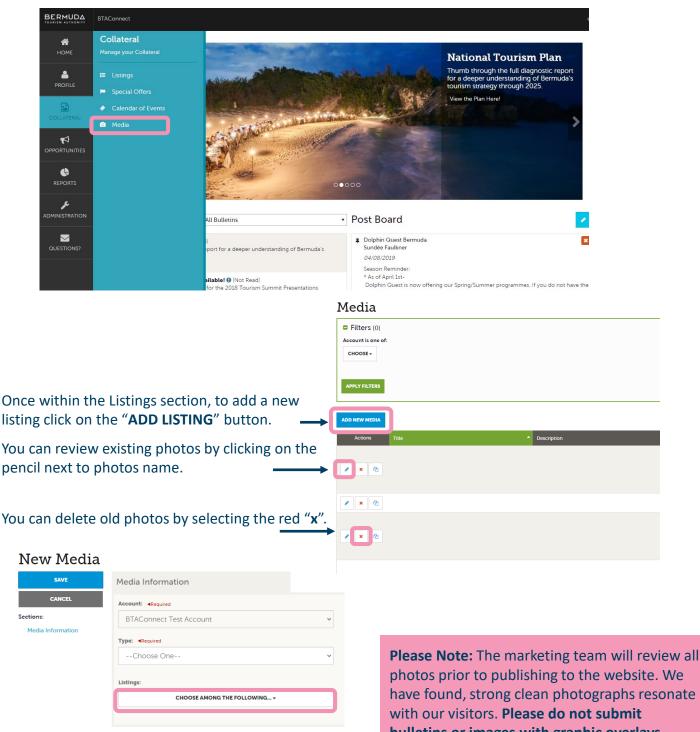

# Media Upload

BTAConnect allows you to upload photographs for your online listing

### How to:

Navigate to the left-hand icons and click on the tile labeled "COLLATERAL". Then click the "Media" section.

Be sure to select what listing your media should be featured with.

photos prior to publishing to the website. We have found, strong clean photographs resonate bulletins or images with graphic overlays. These will not be approved.