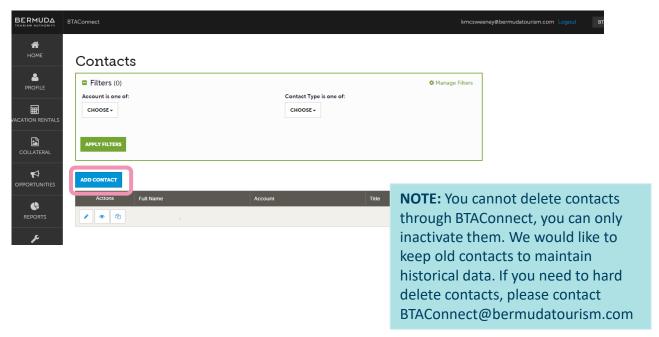

## **Contact Creation**

BTAConnect allows you to add and inactivate contacts associated with your business.

### How to:

Navigate to the left-hand icons and click on the tile labeled "**Profile**". Then click the "**Contacts**" section.

Once within the Contacts section, you can review and edit existing contacts and/or add new contacts. To add a new contact click on the "ADD CONTACT" button