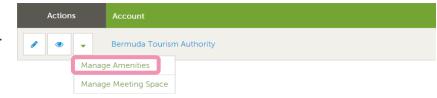

# Updating your Business' Operating Hours

Navigate to the left-hand icons and click on the tile labeled "**PROFILE**". Then click the "**Accounts**" section.

Once within the Accounts section, click on the green arrow pointed downward.

Next, click on "Manage Amenities"

Once within the Update Amenities section, you can see the hour fields for input on the right-hand side. Once completed, click the blue SAVE button on the upper left.

**Please Note:** Once the update has been submitted, the change will be pushed to the website within 48 hours.