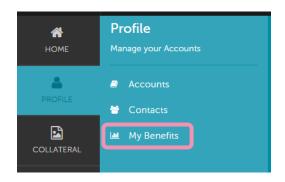

# Review "My Benefits"

BTAConnect compiles various activities happening with your account through BTA efforts. These include website listing views, press mentions, and leads sent.

Navigate to the left-hand icons and click on the tile labeled "**PROFILE**".

Then click the "**My Benefits**" section.

Offers

500

Listings: Views and clicks on website listings

Offers: Views and clicks on offers

**Press Mentions:** BTA PR team articles featuring your

business

Fam Trips: All groups that have been brought to your