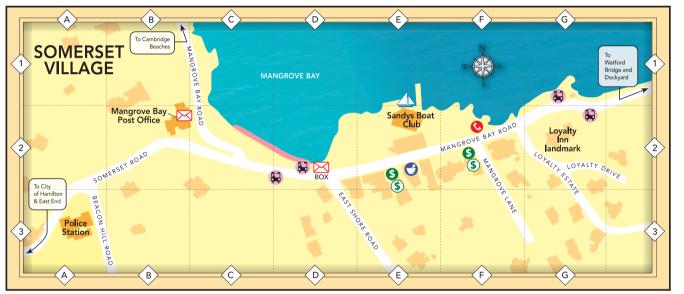

r Centre        | Н   | 9  |
| 2 | Island Tour Centre        | E   | 6  |
| 2 | Jolly Roger Fishing       | E   | 6  |
| 2 | K.S. WaterSports Bermuda  | a_E | 6  |
| 5 | Pompano Watersports       | Α   | 12 |
| 2 | Reefcomber                | E   | 6  |
| 9 | Reef Explorer             | Н   | 9  |
| 6 | Sea Venture Water Sports  | E   | 12 |
| 4 | Somerset Bridge           |     |    |
|   | Water Sports              | Α   | 10 |
| 1 | Snorkel Park Beach        |     |    |
|   | Watersports               | E   | 6  |
| 2 | WildCat Adventure Tours   | E   | 6  |
| 2 | Winsome Bermuda           | E   | 6  |

6 Mid Atlantic Boat

& Sports Club.....

Royal Bermuda

Royal Hamilton Amateur

Spanish Point Boat Club

2 West End Sailboat Club

Yacht Club

Dinghy Club...

Sandvs Boat Club

D 13





# **TRANSPORTATION**

# **PUBLIC BUSES**

Regularly scheduled buses operate at frequent intervals to most of the destinations throughout Bermuda which visitors find of interest. There is a Central Bus Terminal on Washington Street in Hamlton, just off Church Street and a few steps east of the City Hall & Arts Centre. Bus stops are designated throughout the Island either by pink or blue poles solid Pink inbound to the City of Hamilton; solid Blue outbound from the City of Hamilton.

Below shows a list of many of the destinations that visitors ask about most frequently.

| Destination from City of Hamilton        | Bus Route #     |
|------------------------------------------|-----------------|
| Bermuda Aquarium, Museum & Zoo           | 10 • 11         |
| Botanical Gardens