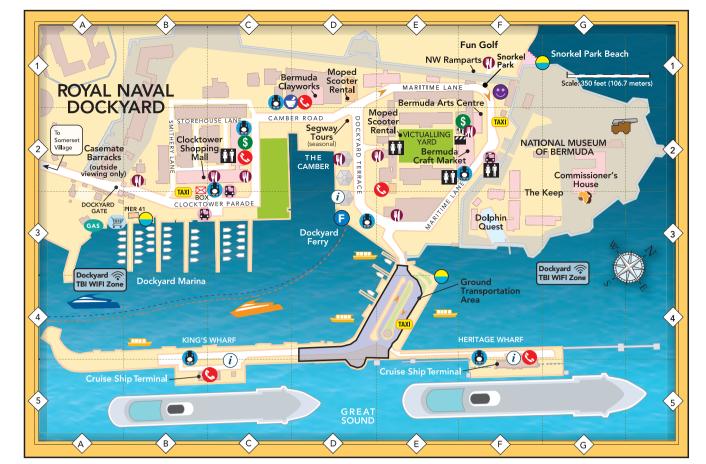

our Centre        | Н   | 9  |
| 2 | Island Tour Centre        | E   | 6  |
| 2 | Jolly Roger Fishing       | E   | 6  |
| 2 | K.S. WaterSports Bermuda  | a_E | 6  |
| 5 | Pompano Watersports       | Α   | 12 |
| 2 | Reefcomber                | E   | 6  |
| 9 | Reef Explorer             | Н   | 9  |
| 6 | Sea Venture Water Sports  | E   | 12 |
| 4 | Somerset Bridge           |     |    |
|   | Water Sports              | Α   | 10 |
| 1 | Snorkel Park Beach        |     |    |
|   | Watersports               | E   | 6  |
| 2 | WildCat Adventure Tours   | E   | 6  |
| 2 | Winsome Bermuda           | E   | 6  |

6 Mid Atlantic Boat

& Sports Club.....

Royal Bermuda

Royal Hamilton Amateur

Spanish Point Boat Club

2 West End Sailboat Club

Yacht Club

Dinghy Club...

Sandvs Boat Club

D 13





# **TRANSPORTATION**

# **PUBLIC BUSES**

Regularly scheduled buses operate at frequent intervals to most of the destinations throughout Bermuda which visitors find of interest. There is a Central Bus Terminal on Washington Street in Hamlton, just off Church Street and a few steps east of the City Hall & Arts Centre. Bus stops are designated throughout the Island either by pink or blue poles solid Pink inbound to the City of Hamilton; solid Blue outbound from the City of Hamilton.

Below shows a list of many of the destinations that visitors ask about most frequently.

| Destination from City of Hamilton        | Bus Route #     |
|------------------------------------------|-----------------|
| Bermuda Aquarium, Museum & Zoo           | 10 • 11         |
| Botanical Gardens