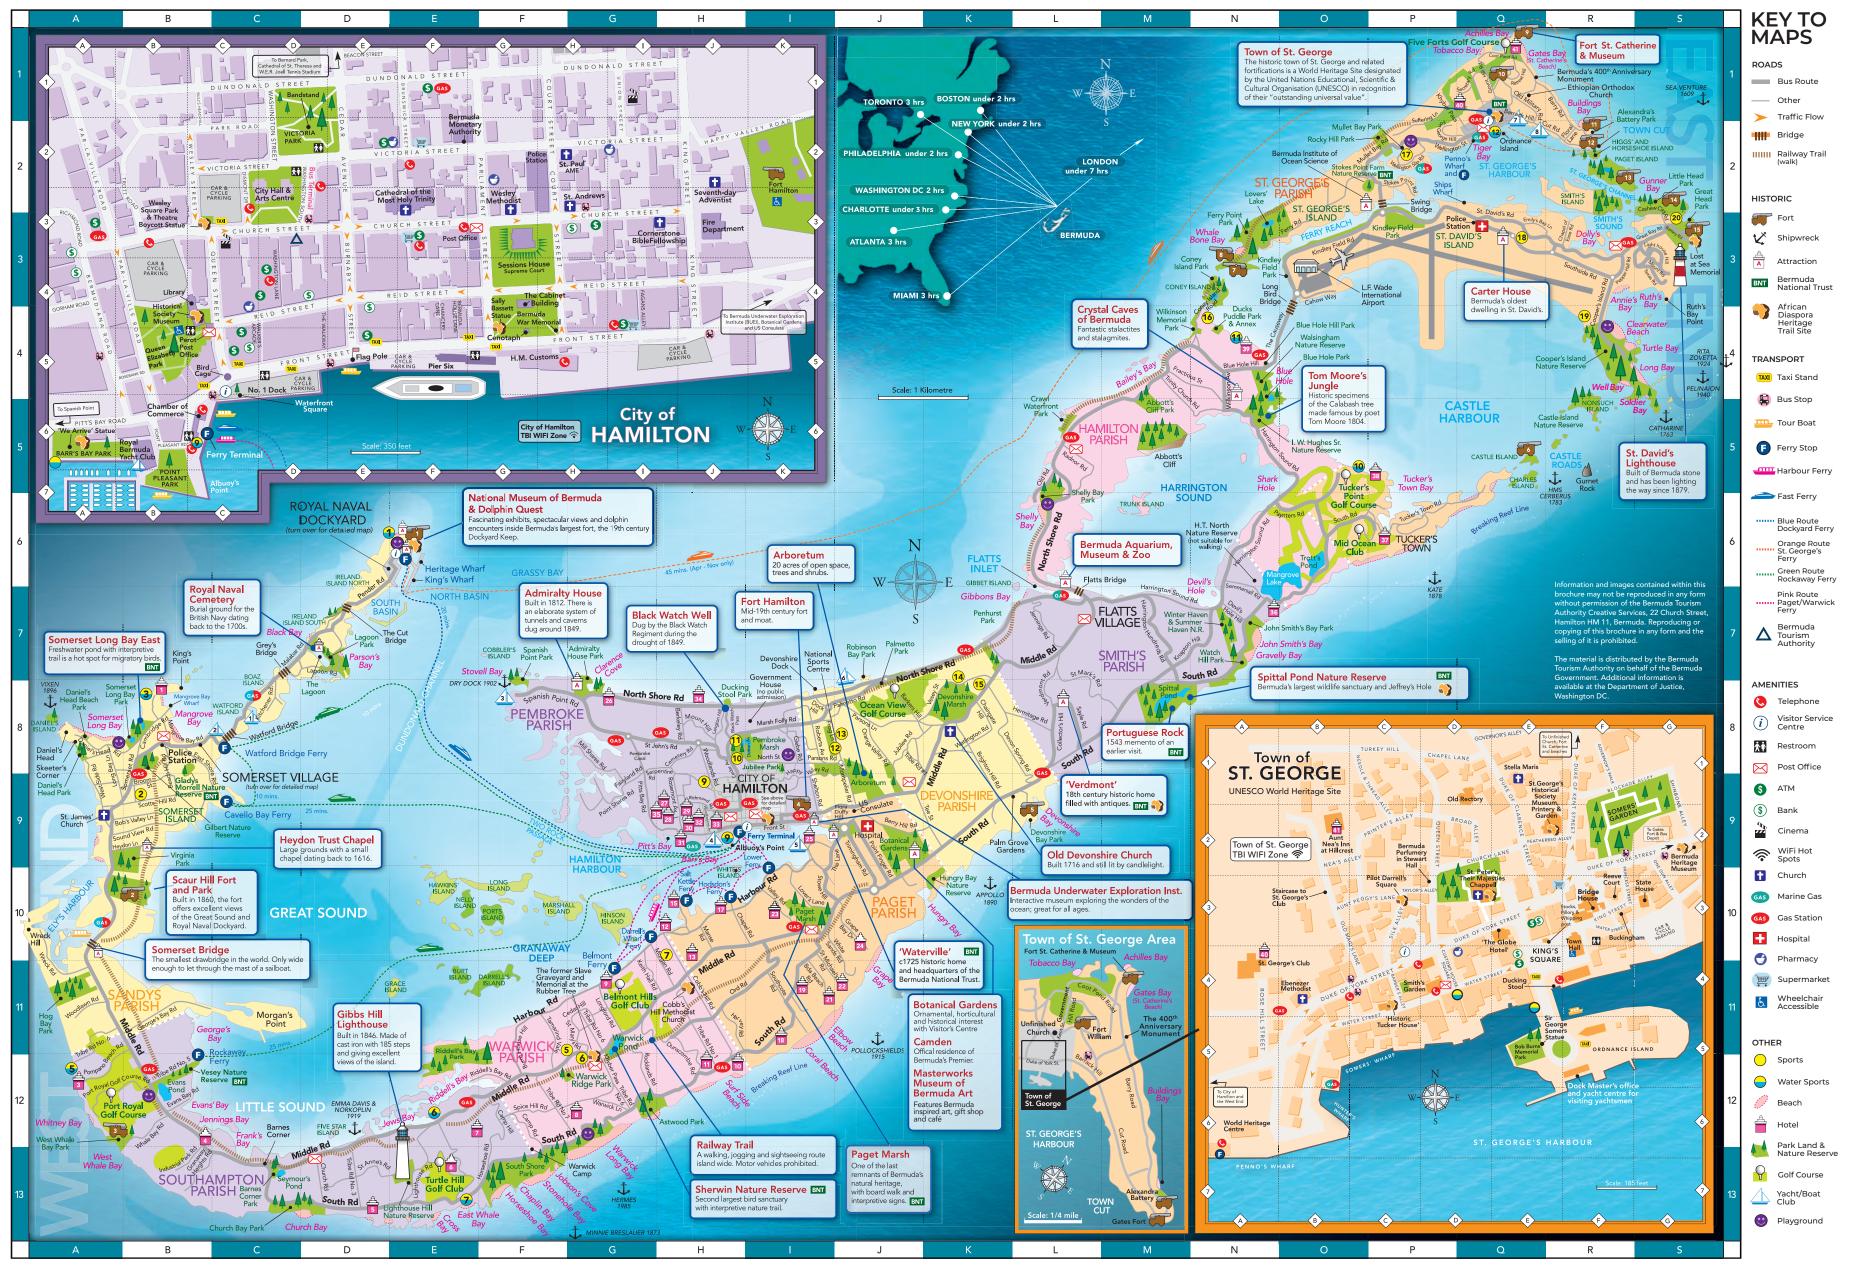

# BERMUDA

**Lost Yet Found** 

HANDY REFERENCE MAP

# Beach house with facilities

| Beach house with facilities       | / (ic/diliala battery i all  |   |
|-----------------------------------|------------------------------|---|
| Wheelchair accessible             | Blue Hole Park               | N |
| Toilets only                      | Botanical Gardens 🗟 🕇        |   |
| Lifeguard on duty (summer season) | Castle Island Nature Res     |   |
| Beaches & Bays —                  | Coney Island Park 🔟          |   |
|                                   | Cooper's Island Nature Res T |   |
| Achilles BayQ 1                   | Crawl Waterfront Park        |   |
| Annie's BayR 3                    | Devonshire Bay Park          | L |
| Bailey's BayM 4                   | Devonshire Marsh             | K |
| Blue HoleO 4                      | Ducks Puddle Park            |   |
| Building BayR 1                   | Ferry Point Park 🕇           | N |
| Clearwater Beach 🔂 🚨 🔼 R 4        | Great Head Park              | S |
| Devil's HoleN 7                   | Higgs & Horseshoe Island     | R |
| Devonshire BayL 9                 | I.W. Hughes Sr. Nature Res   | N |
| Dolly's BayR 3                    | John Smith's Bay Park 🚺      | N |
| Cates Bay Q 1                     | Little Head Park             | S |
| Gibbons BayL 7                    | Mullet Bay Park              | P |
| Gravelly BayN 7                   | Paget Island                 |   |
| Gunner BayS 2                     | Penhurst Park                |   |
| Hungry BayK 10                    | Shelly Bay Park 🗟 T          | L |
| lohn Smith's Bay 🚨 🕇 🗵N 7         | Smith's Island               | R |
| ong BayS 4                        | Spittal Pond Nature Res      |   |
| Ruth's BayS 3                     | Tom Moore's Jungle           | N |
| Shark HoleO 5                     | Walsingham Nature Res        | N |
| Shelly Bay 🔂 🚨L 6                 | Watch Hill Park              | N |
| Soldier BayR 4                    | Wilkinson Memorial Park      | N |
| Tobacco Bay 🚹Q 1                  | Winter Haven & Summer        |   |
| Turtle Bay 🗵 R 4                  | Haven Nature Reserves        | N |
| Tucker's Town BayP 6              |                              |   |
| Well BayR 4                       | Roads                        |   |
| Whale Bone BayN 3                 | Barkers Hill                 | ٦ |
|                                   | Barry Rd_                    |   |
|                                   | Durry rva                    |   |

| ackers lower bay        | Г   |                          |
|-------------------------|-----|--------------------------|
| Vell Bay                | R 4 | Roads                    |
| Whale Bone Bay          | N 3 | Barkers Hill             |
| _                       |     |                          |
| Forts 🕶                 |     | Barry Rd<br>Barrack Hill |
| Alexandra Battery       | R 2 |                          |
| Devonshire Fort         |     | Battery Rd               |
| Ferry Island Fort &     |     | Berry Hill Rd            |
| Burnt Point Fort        | N 3 | Blue Hole Hill           |
| Fort Cunningham         |     | Brighton Hill Rd         |
| 4 Fort Popple           |     | Cahow Way                |
| Fort St. Catherine 🚨 🚺  |     | Cashew City Rd           |
| Fort William            |     | Causeway, The            |
| 2 Gates Fort            |     | Chaingate Hill           |
| King's Castle           |     | Chapel of Ease Rd        |
| Martello Tower          |     | Collector's Hill         |
| 5 St. David's Battery   |     | Coney Island Rd          |
| 5 St. David's Battery   | S S | Cooper's Island Rd       |
|                         |     | Coot Pond Rd             |
| Golf 🖁                  |     | Cut Rd                   |
| ive Forts Golf Course   | Q 1 | Devil's Hole Hill        |
| /lid Ocean Club         | 0 6 | Devon Spring Rd          |
| Ocean View Golf Course  |     | Emily's Bay Rd           |
| ucker's Point Golf Club |     | Ferry Rd                 |
|                         |     | Floral Lane              |

Hermitage Rd....

Jenninas Rd

Knapton Hill

Khyber Pass

Mount Rd

Kindley Field Rd Liahthouse Hill

Mullet Bay Rd.

Old Military Rd

Hotels 🛱

36 The Loren 37 Mid Ocean Club

38 Rosewood Bermuda 🔠

38 Rosewood Bermuda

38 Rosewood Bermuda

Harbour Court

40 St. George's Club....

Golf Villas....

41 St. Regis....

Parks 🔼

Abbott's Cliff Park

| Devonsnire Marsn                           | K     | 8 | St.      |
|--------------------------------------------|-------|---|----------|
| Ducks Puddle Park                          | N     | 4 | Sec      |
| Ferry Point Park 🚹                         | Ν     | 3 | 10Z      |
| Great Head Park                            | S     | 3 | Sou      |
| Higgs & Horseshoe Island                   | R     | 2 | Sto      |
| I.W. Hughes Sr. Nature Res                 | Ν     | 5 | Sto      |
| John Smith's Bay Park 🚺 💹                  |       | 7 | Sut      |
| Little Head Park                           |       | 2 | Tee      |
| Mullet Bay Park                            | Р     | 2 | Tex      |
| Paget Island                               |       | 2 | Trik     |
| Penhurst Park                              | K     | 7 | Trir     |
| Penhurst Park Shelly Bay Park 🕹 🗂          |       | 5 | Tuc      |
| Smith's Island                             | <br>D | 2 | Ver      |
| Spittal Pond Nature Res                    | M     | 8 | Ves      |
| Tom Moore's Jungle                         |       | 5 | Wa       |
| Walsingham Nature Res                      |       | 4 | We       |
|                                            |       | 7 | We       |
| Watch Hill Park<br>Wilkinson Memorial Park | .IV   | 4 | Wi       |
| Winter Haven & Summer                      | IV    | 4 | VVI      |
|                                            | N.I   |   |          |
| Haven Nature Reserves                      | N     | 7 | Si       |
| D 1                                        |       |   | Bei      |
| Roads                                      |       |   | Oc       |
| Barkers Hill                               | J     | 8 | Be       |
| Barry Rd                                   | R     | 1 | Мо       |
| Barrack Hill                               | .Q    | 1 | Cai      |
| Battery Rd                                 |       | 3 |          |
| Berry Hill Rd                              | J     | 9 | Cry      |
| Blue Hole Hill                             | Ν     | 4 | Fla      |
| Brighton Hill Rd                           | K     | 8 | Los      |
| Cahow Way                                  | 0     | 3 | Lov      |
| Cashew City Rd                             | S     | 2 | Pal      |
| Causeway, The                              | 0     | 4 | Poi      |
| Chaingate Hill                             | <br>K | 8 | St.      |
| Chapel of Ease Rd                          |       | 3 | 'Ve      |
| Collector's Hill                           |       | 8 |          |
| Coney Island Rd                            | L     | 3 | Sp       |
| Cooper's Island Rd                         | <br>D | 3 | 18<br>18 |
| Coot Pond Rd                               |       | 1 | Ass      |
| Cut Rd                                     |       | 2 | 15       |
| Devil's Hole Hill                          |       | 7 | 20       |
| Devon Spring Rd                            | IN    | 8 |          |
| Emily's Bay Rd                             | L     | 3 | 14       |
|                                            |       |   | 17       |
| Ferry Rd                                   |       | 3 | 16       |
| Floral Lane                                | K     | 2 | 19       |
| Fort George Hill                           |       | 2 |          |
| Fractious St                               | N     | 4 |          |
| Government Hill Rd                         | .Q    | 1 | W        |
| Great Bay Rd                               | S     | 3 | 11 .     |
| Harrington Hundreds Rd                     |       | 7 | 11       |
| Harrington Sound Rd                        |       | 7 | 13       |
| Harmitaga Dd                               | - 1   | 0 |          |

**EAST** 

Alexandra Battery Park\_\_\_

| 2 | Orange Valley Rd     | J | 8 |
|---|----------------------|---|---|
| 4 | Old Rd               |   |   |
| 9 | Paynters Rd          | 0 | 6 |
| 5 | Pepper Hall Rd       |   |   |
| 3 | Radnor Rd            |   |   |
| 4 | Retreat Hill         |   |   |
| 5 | Sayle Rd             |   |   |
| 9 | St. David's Rd       |   |   |
| 8 | St. Mark's Rd        | L | 7 |
| 4 | Secretary Rd         | Q | 1 |
| 3 | Sommersall Rd        | N | 6 |
| 3 | Southside Rd         | Q | 3 |
| 2 | Stokes Point Rd      | P | 2 |
| 5 | Store Hill           | K | 7 |
| 7 | Suffering Ln         | P | 1 |
| 2 | Tee St               | K | 9 |
| 2 | Texas Rd             |   |   |
| 2 | Tribe Rd No. 1 (Dev) | J | 8 |
| 7 | Trinity Church Rd    | M | 4 |
| 5 | Tucker's Town Rd     | P | 6 |
| 2 | Verdmont Rd          | L | 8 |
| 8 | Vesey St             |   |   |
| 5 | Watlington Rd        | K | 8 |
| 4 | Wellington Slip Rd   | P | 2 |
| 7 | Wellington St        | Q | 2 |
| 4 | Wilkinson Ave        | N | 4 |
|   | 0                    |   |   |
| 7 | Sightspaing 🖺        |   |   |

Beach house with facilities
Wheelchair accessible

Toilets only

| Sightseeing 🖪            |     |   |
|--------------------------|-----|---|
| Bermuda Institute of     |     |   |
| Ocean Sciences           | P   | 2 |
| Bermuda's 400th Annivers | ary |   |
| Monument                 | Q   | 1 |
| Carter House             | Q   | 3 |
| Crystal Caves of Bermuda |     |   |
| Flatts Bridge            | L   | 6 |
| Lost at Sea Memorial     |     |   |
| Lovers' Lake             | N   | 3 |
| Palm Grove Garden 🔠      | L   | 9 |
| Portuguese Rock          | M   | 8 |
| St. David's Lighthouse   | S   | 3 |
| 'Verdmont'               | L   | 8 |

| 18                   | Bermuda Gymnastics                                                                               |                            |  |
|----------------------|--------------------------------------------------------------------------------------------------|----------------------------|--|
| Αs                   | sociation                                                                                        | Q 3                        |  |
| 15                   | Devonshire Squash Court                                                                          | s_K 8                      |  |
| 20                   | Lord's Oval                                                                                      | S 3                        |  |
| 14                   | National Equestrian Centr                                                                        | eK 7                       |  |
| 17                   | St. George's Cricket Club                                                                        | P 2                        |  |
| 16                   | Sea Breeze Oval                                                                                  | _N 4                       |  |
| 19                   | Southside Motor                                                                                  |                            |  |
|                      | Sports Park                                                                                      | D (                        |  |
|                      | Shorrs Lary                                                                                      | R 4                        |  |
| W                    | Vatersports •                                                                                    | R 4                        |  |
| W                    | /atersports 🔵                                                                                    |                            |  |
| 11                   | atersports 🖯                                                                                     | N 4                        |  |
| 11<br>11             | Vatersports O                                                                                    | N 4                        |  |
| 11<br>11<br>13       | Vatersports O Ana Luna Adventures Blue Hole Watersports                                          | N 4<br>N 4<br>D 4          |  |
| 11<br>11<br>13<br>12 | Vatersports Ana Luna Adventures Blue Hole Watersports Just Add Water                             | N 4<br>N 4<br>D 4<br>daQ 2 |  |
| 11<br>13<br>12<br>11 | Vatersports  Ana Luna Adventures  Blue Hole Watersports  Just Add Water  K.S. WaterSports Bermuc | N 4<br>N 4<br>D 4<br>daQ 2 |  |

| Watersports Centre         | P  | 5 |
|----------------------------|----|---|
| Yacht/Boat Clubs 4         | 1  |   |
| 7 East End Mini Yacht Club | OQ | 2 |
| 8 St. George's Dinghy &    |    |   |
| Sports Club                | R  | 2 |
|                            |    |   |

TOWN OF ST. GEORGE

Featuring the American Civil War exhibit and

Bermuda Perfumery in Stewart Hall BNT \_\_\_\_\_\_ C\_\_3

Bermudian Heritage Museum G
in Samaritan's Lodge BNT Black History Museum

St. George's Historical Society Museum

c1725, with prints and relics of early Bermuda

to Bermuda in 1784 to print newspapers.

St. Peter's, Their Majesties Chappell

Memorial to Admiral Sir George Somers

c1752 historic home and antique collection

State House (Supreme Court)

'Historic Tucker House' BNT

First stone building erected c1620

Stocks, Pillory & Whipping Post

UNESCO World Heritage Centre 🔠

and working replica of first printing press brought

Oldest Analican church outside the British Isles.

Arboretum 🚨 💶

Barnes Corner Park

Daniel's Head Park

Astwood Park T

Church Bay Park

Bernard Park

Admiralty House Park

Parks 🔼

Bermuda National Trust at

'The Globe Hotel' BNT

Trustworthy shop

Old Rectory BNT

Pilot Darrell's Square\_\_

Printery & Garden

Smith's Garden

Somers' Garden

shipwrecked 1609.

Unfinished Church

### **CITY OF HAMILTON** Bermuda Chamber of Commerce C 6 Ferry Terminal Bermuda Tourism Authority D 3 Fire Department Bermuda Historical Society Museum C 4 Fort Hamilton & K 2 F 2 Perot Post Office Bermuda Monetary Authority C 5 Bermuda National Library C 4 Police Station Cathedral of the Most Holy Trinity E 3 Post Office (General) Cenotaph & The Cabinet Building G 5/4 Royal Bermuda Yacht Club D 3 Sessions House (Supreme Court) 🗟 City Hall & Arts Centre G 3