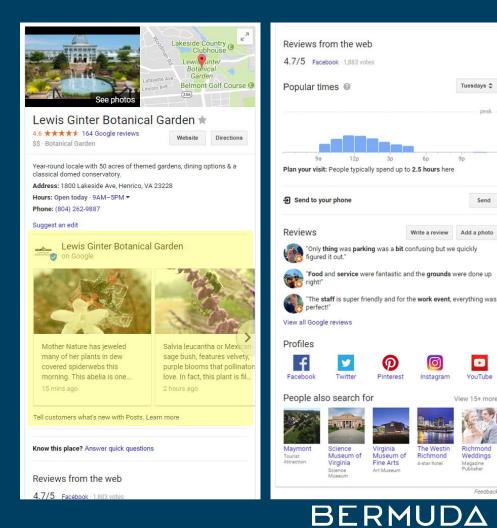

#### Lewis Ginter Botanical Garden 🛊

4.6 \*\*\*\* 164 Google reviews Website \$\$ · Botanical Garden

Year-round locale with 50 acres of themed gardens, dining options & a classical domed conservatory.

Address: 1800 Lakeside Ave. Henrico, VA 23228

Hours: Open today · 9AM-5PM -Phone: (804) 262-9887

Suggest an edit

Lewis Ginter Botanical Garden 👩 on Google

Mother Nature has ieweled many of her plants in dew covered spiderwebs this morning. This abelia is one... 15 mins ago

Salvia leucantha or Mexican sage bush, features velvety, purple blooms that pollinator: love. In fact, this plant is fil... 2 hours ago

Directions

#### Tell customers what's new with Posts. Learn more

Know this place? Answer guick guestions

Reviews from the web 4.7/5 Facebook 1.883 votes