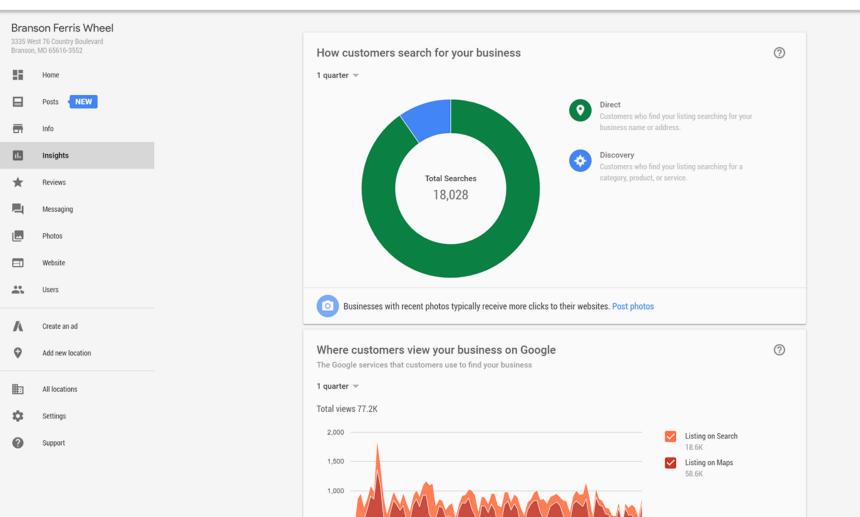

#### Driving directions requests **Branson Ferris Wheel** 3335 West 76 Country Boulevard The places where customers request driving directions to your business Branson, MO 65616-3552 1 quarter 🐨 11 Home 1,372 Missouri Мар Satellite 1,155 Branson Posts NEW (413) 474 Branson Theatre District -Info (76) Insights \* Reviews City Messaging Lampe -Photos Website \*\* Users Phone calls Λ Create an ad When and how many times customers call your business Q Add new location Time of day 👻 1 month 👻 Total calls 49 All locations 10.0 Settings 201 7.5 0 Support 5.0