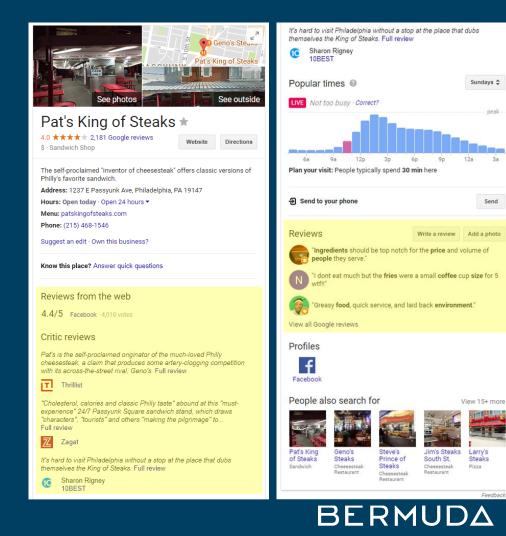

### Reviews

External reviews about your business and/or reviews posted to Google Maps.

HOW TO Edit/Influence "Reviews from the web" are pulled in from external sources that have added schema data to their content. You can influence these by adding your own schema data. Google's reviews can be accessed via the GMR

### Popular Times

Appears automatically for businesses that meet a specific traffic threshold.

## HOW TO Edit/Influence

Data comes from Google Location History, which is enabled on Android or iPhone for specific apps - Maps, Google Assistant, Google Search.

Sundays 💲

Send

View 15+ more

Larry's

Pizza

Steaks

People Also Search For Links to searches for other businesses similar to or near yours.

How To Edit/Influence Programmatically created based on user search behavior.

The self-proclaimed "inventor of cheesesteak" offers classic versions of Philly's favorite sandwich. Address: 1237 E Passyunk Ave, Philadelphia, PA 19147 Hours: Open today · Open 24 hours ▼ Menu: patskingofsteaks.com Phone: (215) 458-1546

Suggest an edit · Own this business?

Know this place? Answer quick questions

Reviews from the web

4.4/5 Facebook · 4,010 votes

Critic reviews

Pat's is the self-proclaimed originator of the much-loved Philly cheesesteak, a claim that produces some artery-clogging competition with its across-the-street rival, Geno's. Full review

T Thrillist

"Cholesterol, calories and classic Philly taste" abound at this "mustexperience" 24/7 Passyunk Square sandwich stand, which draws "characters", "tourists" and others "making the pilgrimage" to... Full review

Z Zagat

It's hard to visit Philadelphia without a stop at the place that dubs themselves the King of Steaks. Full review

Sharon Rigney 10BEST

|                                     | it Philadelphia<br>he King of Stea            |                                               | at the place that                                      | t dubs                     |
|-------------------------------------|-----------------------------------------------|-----------------------------------------------|--------------------------------------------------------|----------------------------|
| C Sharor<br>10BES                   | n Rigney<br>ST                                |                                               |                                                        |                            |
| Popular ti                          | mes 🞯                                         |                                               |                                                        | Sundays 🜲                  |
| LIVE Not to                         | o busy · Correc                               | ct?                                           |                                                        | peak                       |
| 6a                                  | 9a 12p                                        |                                               |                                                        | 12a 3a                     |
| Plan your visi                      | t: People typica                              | ally spend 30 n                               | nin here                                               |                            |
| 운 Send to y                         | our phone                                     |                                               |                                                        | Send                       |
| Reviews                             |                                               |                                               | Write a review                                         | Add a photo                |
| peopl                               | e they serve."                                |                                               | or the <b>price</b> and v<br>a small <b>coffee</b> c   |                            |
| Great                               |                                               | service, and lai                              | d back <b>environm</b>                                 | ent."                      |
| Profiles                            |                                               |                                               |                                                        |                            |
| Facebook                            |                                               |                                               |                                                        |                            |
| People als                          | so search f                                   | or                                            | ,                                                      | View 15+ more              |
| Pat's King<br>of Steaks<br>Sandwich | Geno's<br>Steaks<br>Cheesesteak<br>Restaurant | Steve's<br>Prince of<br>Steaks<br>Cheesesteak | Jim's Steaks<br>South St.<br>Cheesesteak<br>Restaurant | Larry's<br>Steaks<br>Pizza |
|                                     |                                               | Restaurant                                    | Restaurant                                             |                            |