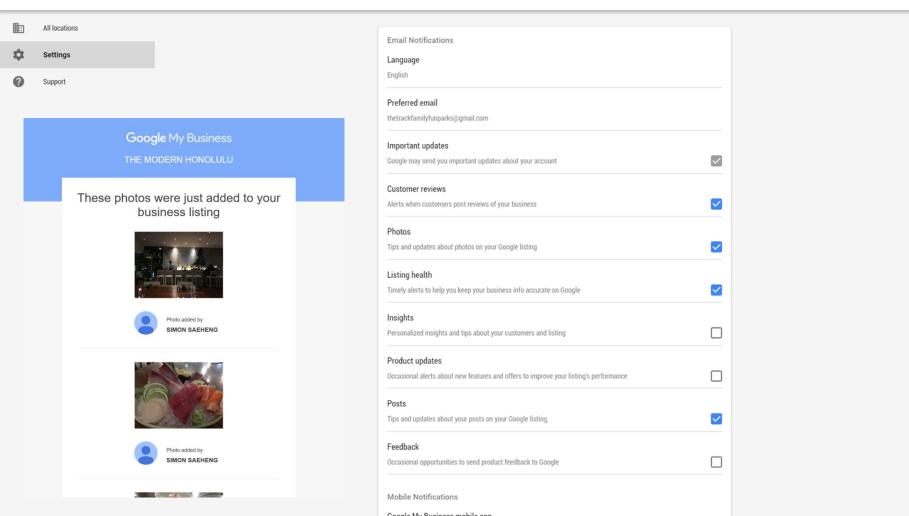

# **Takeaway Steps**

- SET UP GOOGLE MY BUSINESS ACCESS
- VERIFY YOUR BUSINESS
- ADD INSIGHTS INFORMATION TO YOUR MONTHLY ANALYTICS REPORTS
- RESPOND TO POSITIVE & NEGATIVE REVIEWS
- ADD HIGH QUALITY PHOTOS OF YOUR BUSINESS
  - 360s
  - Videos
- TAKE ADVANTAGE OF NEW POSTS FEATURES
- ENABLE EMAIL NOTIFICATIONS FOR NEW CONTENT ABOUT YOUR
   BUSINESS
- TALK TO YOUR DEVELOPER ABOUT SCHEMA DATA FOR YOUR WEBSITE