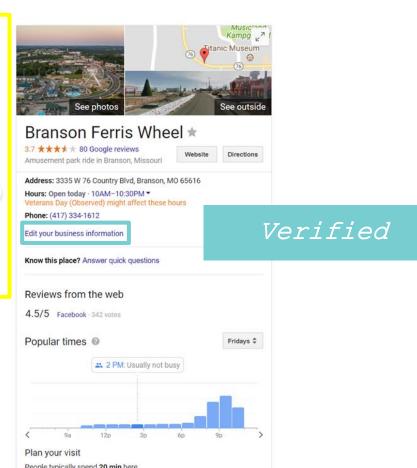

About 189,000 results (0.91 seconds)

| Edit info                                                                                                              | Create post                                                                  | Add pho                           | to                      | Reviews                                                                                  |
|------------------------------------------------------------------------------------------------------------------------|------------------------------------------------------------------------------|-----------------------------------|-------------------------|------------------------------------------------------------------------------------------|
| op things to do                                                                                                        |                                                                              |                                   |                         |                                                                                          |
| Are you open on<br>Veterans Day<br>(Observed)?<br>Save your customers the<br>trouble of checking your<br>holiday hours | Are you ope<br>Veterans Da<br>Save your cu<br>trouble of ch<br>holiday hours | ay?<br>stomers the<br>ecking your | in<br>****<br>of the Br | iew<br>wid Jackson<br>the last week<br>* Great views<br>anson area,<br>e pretty high for |
| YES NO                                                                                                                 | YES                                                                          | NO                                | READ                    | AND REPLY                                                                                |

#### The Branson Ferris Wheel Is A Top Branson Missouri Attraction

https://www.bransontracks.com/rides/ferris-wheel/ -

Looking for the best view in Branson? Take a spin of a different kind on the Branson Ferris Wheel at The Track in Branson, Missouri! Plan your visit now.

#### The Branson Ferris Wheel - Branson, MO

https://www.branson.com/attractions/the-branson-ferris-wheel/ \*

From your seat 150 feet in the air, witness the beauty of the Ozarks on "The Branson Ferris Wheel," what was once Chicago's iconic Navy Pier Ferris Wheel.

#### Navy Pier Ferris Wheel Moving to Branson 2016 | ExploreBranson.com www.explorebranson.com/blog/iconic-navy-pier-ferris-wheel-moving-branson-2016 •

The iconic Navy Pier Ferris wheel is making its new home in Branson in 2016. The Track Family Fun Parks will add a new, yet familiar, attraction to Branson's Highway 76 in 2016—the iconic, 15-story-high Ferris wheel which stood on Chicago's Navy Pier for the past two decades.