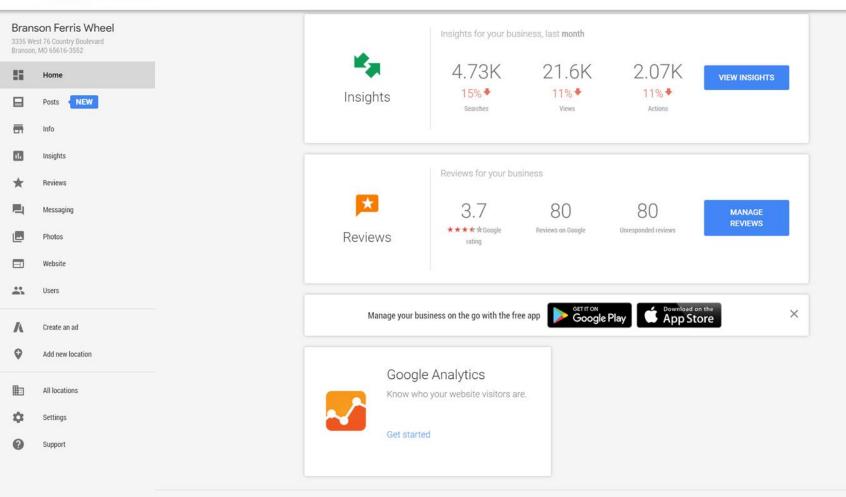

#### Driving directions requests **Branson Ferris Wheel** 3335 West 76 Country Boulevard The places where customers request driving directions to your business Branson, MO 65616-3552 1 quarter 🐨 11 Home 1,372 Missouri Мар Satellite 1,155 Branson Posts NEW (413) 474 Branson Theatre District -Info (76) Insights \* Reviews City Messaging Lampe -Photos Website \*\* Users Phone calls Λ Create an ad When and how many times customers call your business Q Add new location Time of day 👻 1 month 👻 Total calls 49 All locations 10.0 Settings 201 7.5 0 Support 5.0