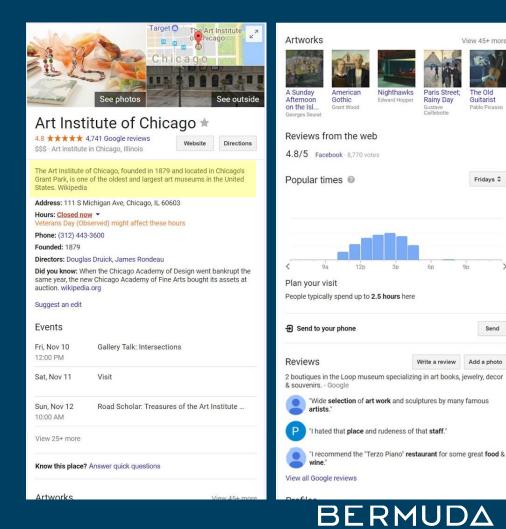

#### Art Institute of Chicago \*

4.8 ★★★★ 4,741 Google reviews \$\$\$ · Art institute in Chicago, Illinois

Website Directions

The Art Institute of Chicago, founded in 1879 and located in Chicago's Grant Park, is one of the oldest and largest art museums in the United States. Wikipedia

Address: 111 S Michigan Ave, Chicago, IL 60603

Hours: <u>Closed now</u> 
Veterans Day (Observed) might affect these hours

Phone: (312) 443-3600

Founded: 1879

Directors: Douglas Druick, James Rondeau

Did you know: When the Chicago Academy of Design went bankrupt the same year, the new Chicago Academy of Fine Arts bought its assets at auction. wikipedia.org

Suggest an edit

Artworks

| Events                  |                                              |
|-------------------------|----------------------------------------------|
| Fri, Nov 10<br>12:00 PM | Gallery Talk: Intersections                  |
| Sat, Nov 11             | Visit                                        |
| Sun, Nov 12<br>10:00 AM | Road Scholar: Treasures of the Art Institute |
| View 25+ more           |                                              |
| Kenneth in a lance O    | A                                            |
| Know this place?        | Answer quick questions                       |

### Artworks

Images of artworks contained within this museum.

How To Edit/Influence This is actually a separate Google program called Arts & Culture with the Google Cultural Institute. Museums can apply to participate.

### BERMUDA

The Old

Guitarist

Fridays \$

Send

Add a photo

### Events

Upcoming events at or related to this business.

How To Edit/Influence These events are pulled from the website of the business and other websites that have used schema data markup on their events information.

### BERMUDA

View 45+ more

The Old

Guitarist

Pablo Picasso

Fridays \$

Send

Add a photo

### Description

Short description of your business.

How To Edit/Influence This text is either written by Google's Editorial team or pulled from Wikipedia. You can't rewrite your description, but if there are factual <u>errors</u> or issues you can contact support through your GMB account, or edit your Wikipedia entry.

View 45+ more

The Old

Guitarist

Pablo Picasso

Fridays \$

Send

Add a photo

### Questions

Questions users have asked about your business

How To Edit/Influence Questions are posted by your customers, and answered by Local Guides contributors or by your business through your GMB account.