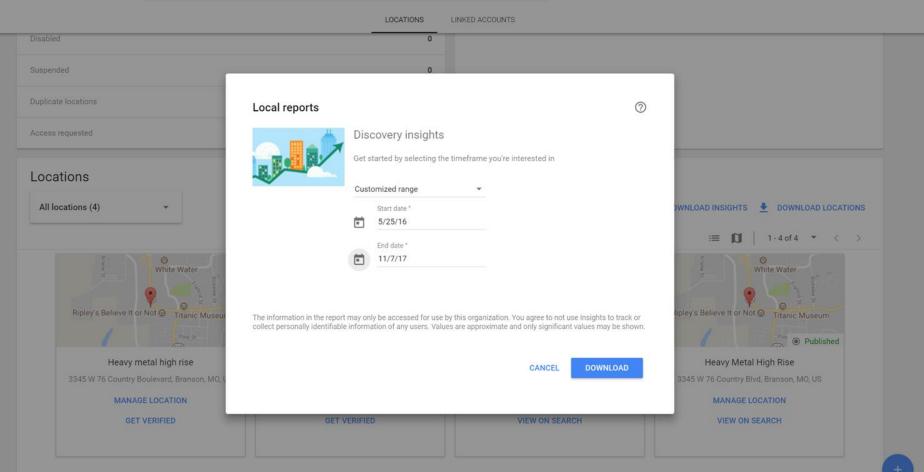

le - Terms - Privacy Policy - Content Policy - Help - Get Android app - Get iPhone app



12

-

\*

\*\*

Λ

Q

曲

ά

0

Home

Posts

Info

Insights

Reviews

Photos

Website

Users

Settings

Support



0

#### Driving directions requests **Branson Ferris Wheel** 3335 West 76 Country Boulevard The places where customers request driving directions to your business Branson, MO 65616-3552 1 quarter 🐨 11 Home 1,372 Missouri Мар Satellite 1,155 Branson Posts NEW (413) 474 Branson Theatre District -Info (76) Insights \* Reviews City Messaging Lampe -Photos Website \*\* Users Phone calls Λ Create an ad When and how many times customers call your business Q Add new location Time of day 👻 1 month 👻 Total calls 49 All locations 10.0 Settings 201 7.5 0 Support 5.0











1-4 of 4 👻 < >

#### 





61-70 of 80 < >



 Illegal - mentions illegal substance or acts



Get iPhone app

| Branson Ferris        |       |      |                                                                                                                                                                                                                                                           |
|-----------------------|-------|------|-----------------------------------------------------------------------------------------------------------------------------------------------------------------------------------------------------------------------------------------------------------|
| Branson, MO 65616-355 |       | ← Ba | ack