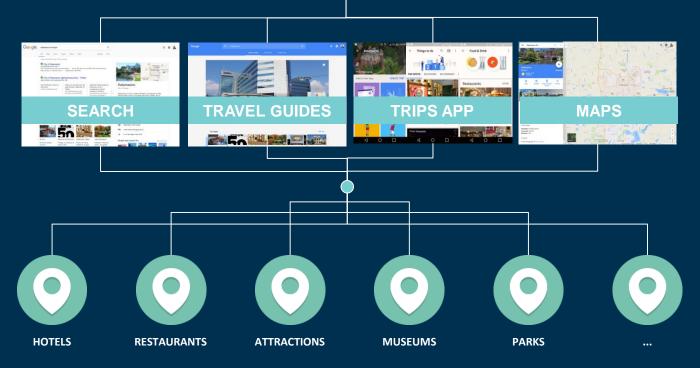

## BTA is participating in a program with Google and Miles to improve how Bermuda appears within Google products.

- VIDEOS
- BERMUDA

## Detailed work plan to improve the quality and accuracy of information about the destination.

PHOTOS

360s

## Industry outreach and education, including today's in-person workshop and how-to materials for your business.

How your business looks is an important part of how Bermuda looks when someone is exploring the island.