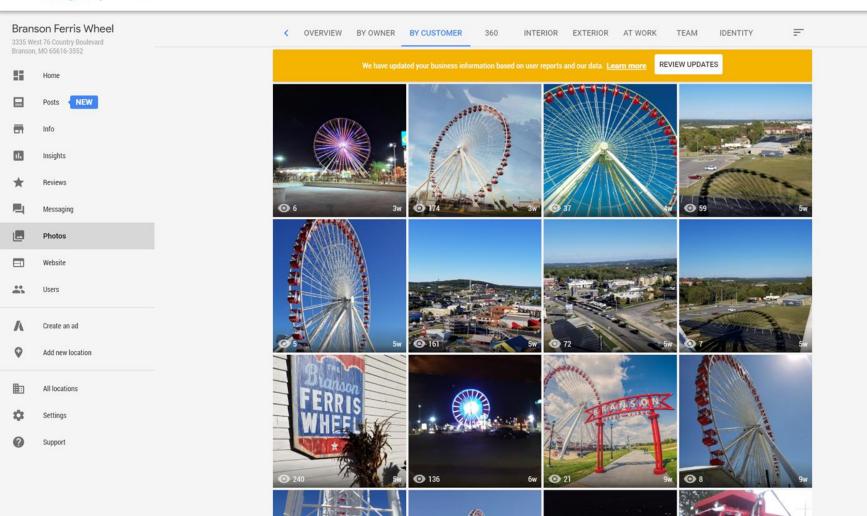

### Photos

Photo gallery for your business, including both owner and user-supplied images.

HOW TO Edit/Influence Photos can be reviewed, edited and added within your GMB account, see outside is typically <u>pulled</u> from Google Street View images for your physical address.