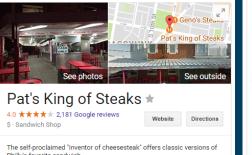

Z Zagat

It's hard to visit Philadelphia without a stop at the place that dubs themselves the King of Steaks. Full review

Sharon Rigney 10BEST

|                                     | it Philadelphia<br>he King of Stea            |                                               | at the place that                                      | t dubs                     |
|-------------------------------------|-----------------------------------------------|-----------------------------------------------|--------------------------------------------------------|----------------------------|
| C Sharor<br>10BES                   | n Rigney<br>ST                                |                                               |                                                        |                            |
| Popular ti                          | mes 🞯                                         |                                               |                                                        | Sundays 🜲                  |
| LIVE Not to                         | o busy · Correc                               | ct?                                           |                                                        | peak                       |
| 6a                                  | 9a 12p                                        |                                               |                                                        | 12a 3a                     |
| Plan your visi                      | t: People typica                              | ally spend 30 n                               | nin here                                               |                            |
| 운 Send to y                         | our phone                                     |                                               |                                                        | Send                       |
| Reviews                             |                                               |                                               | Write a review                                         | Add a photo                |
| peopl                               | e they serve."                                |                                               | or the <b>price</b> and v<br>a small <b>coffee</b> c   |                            |
| Great                               |                                               | service, and lai                              | d back <b>environm</b>                                 | ent."                      |
| Profiles                            |                                               |                                               |                                                        |                            |
| Facebook                            |                                               |                                               |                                                        |                            |
| People als                          | so search f                                   | or                                            | ,                                                      | View 15+ more              |
| Pat's King<br>of Steaks<br>Sandwich | Geno's<br>Steaks<br>Cheesesteak<br>Restaurant | Steve's<br>Prince of<br>Steaks<br>Cheesesteak | Jim's Steaks<br>South St.<br>Cheesesteak<br>Restaurant | Larry's<br>Steaks<br>Pizza |
|                                     |                                               | Restaurant                                    | Restaurant                                             |                            |