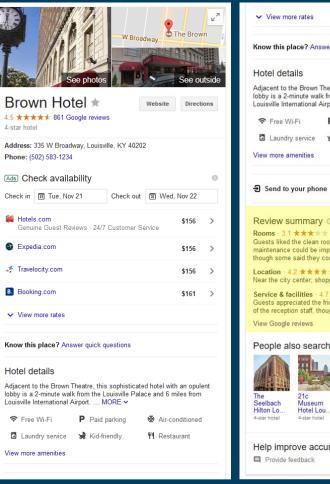

### THE KNOWLEDGE PANEL

| 4-star hot    | 🖈 🖈 168 Google revi<br>el                      |                   | Website  | Direct | ions |
|---------------|------------------------------------------------|-------------------|----------|--------|------|
|               | 76 Pitts Bay Rd, HM08,<br>I 441-295-3000       | Bermuda           |          |        |      |
| Ads) Ch       | eck availability                               |                   |          |        | 0    |
| Check in      | I Fri, Nov 17                                  | Check out         | ז Sat, N | ov 18  |      |
| Experies Read | <mark>dia.com</mark><br>Real Guest Reviews · 0 | Get Instant Confi | irmation | \$305  | >    |
| 🕌 Hote        | ls.com                                         |                   |          | \$305  | >    |
| 💉 Trave       | elocity.com                                    |                   |          | \$305  | >    |
| 🛏 Fairm       | nont.com Official site                         |                   |          | \$305  | >    |
| View          | more rates                                     |                   |          |        |      |

#### Hotel details

Set on Hamilton Harbour, this refined hotel surrounded by lush greenery is 14 minutes' walk from the Bermuda National Gallery and 6 km from lively Elbow Beach. ... MORE  $\checkmark$ 

#### Rooms · 3.0 \*\*\*\*

Rooms had views  $\cdot$  Some guests commented the rooms were small & dated, and that maintenance could be improved  $\cdot$  Some guests said the bathrooms were small

#### Location · 4.6 \*\*\*\*

Near the city center, shopping, sightseeing, restaurants & bars nearby  $\cdot$  Near public transit  $\cdot$  Easily accessible by car

Service & facilities · 4.0 \*\*\*

Guests appreciated the friendly, professional staff · Guests enjoyed the