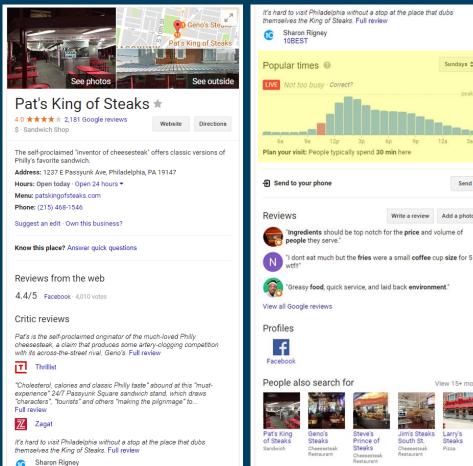

### Popular Times

Appears automatically for businesses that meet a specific traffic threshold.

## HOW TO Edit/Influence

Data comes from Google Location History, which is enabled on Android or iPhone for specific apps - Maps, Google Assistant, Google Search.

Sundays 💲

Send

View 15+ more

Larry's

Pizza

Steaks

People Also Search For Links to searches for other businesses similar to or near yours.

How To Edit/Influence Programmatically created based on user search behavior.

The self-proclaimed "inventor of cheesesteak" offers classic versions of Philly's favorite sandwich. Address: 1237 E Passyunk Ave, Philadelphia, PA 19147 Hours: Open today · Open 24 hours ▼ Menu: patskingofsteaks.com Phone: (215) 458-1546

Suggest an edit · Own this business?

Know this place? Answer quick questions

Reviews from the web

4.4/5 Facebook · 4,010 votes

Critic reviews

Pat's is the self-proclaimed originator of the much-loved Philly cheesesteak, a claim that produces some artery-clogging competition with its across-the-street rival, Geno's. Full review

T Thrillist

"Cholesterol, calories and classic Philly taste" abound at this "mustexperience" 24/7 Passyunk Square sandwich stand, which draws "characters", "tourists" and others "making the pilgrimage" to... Full review

Z Zagat

It's hard to visit Philadelphia without a stop at the place that dubs themselves the King of Steaks. Full review

Sharon Rigney 10BEST

|                                     | it Philadelphia<br>he King of Stea            |                                               | at the place that                                      | t dubs                     |
|-------------------------------------|-----------------------------------------------|-----------------------------------------------|--------------------------------------------------------|----------------------------|
| C Sharor<br>10BES                   | n Rigney<br>ST                                |                                               |                                                        |                            |
| Popular ti                          | mes 🞯                                         |                                               |                                                        | Sundays 🜲                  |
| LIVE Not to                         | o busy · Correc                               | ct?                                           |                                                        | peak                       |
| 6a                                  | 9a 12p                                        |                                               |                                                        | 12a 3a                     |
| Plan your visi                      | t: People typica                              | ally spend 30 n                               | nin here                                               |                            |
| 운 Send to y                         | our phone                                     |                                               |                                                        | Send                       |
| Reviews                             |                                               |                                               | Write a review                                         | Add a photo                |
| peopl                               | e they serve."                                |                                               | or the <b>price</b> and v<br>a small <b>coffee</b> c   |                            |
| Great                               |                                               | service, and lai                              | d back <b>environm</b>                                 | ent."                      |
| Profiles                            |                                               |                                               |                                                        |                            |
| Facebook                            |                                               |                                               |                                                        |                            |
| People als                          | so search f                                   | or                                            | ,                                                      | View 15+ more              |
| Pat's King<br>of Steaks<br>Sandwich | Geno's<br>Steaks<br>Cheesesteak<br>Restaurant | Steve's<br>Prince of<br>Steaks<br>Cheesesteak | Jim's Steaks<br>South St.<br>Cheesesteak<br>Restaurant | Larry's<br>Steaks<br>Pizza |
|                                     |                                               | Restaurant                                    | Restaurant                                             |                            |