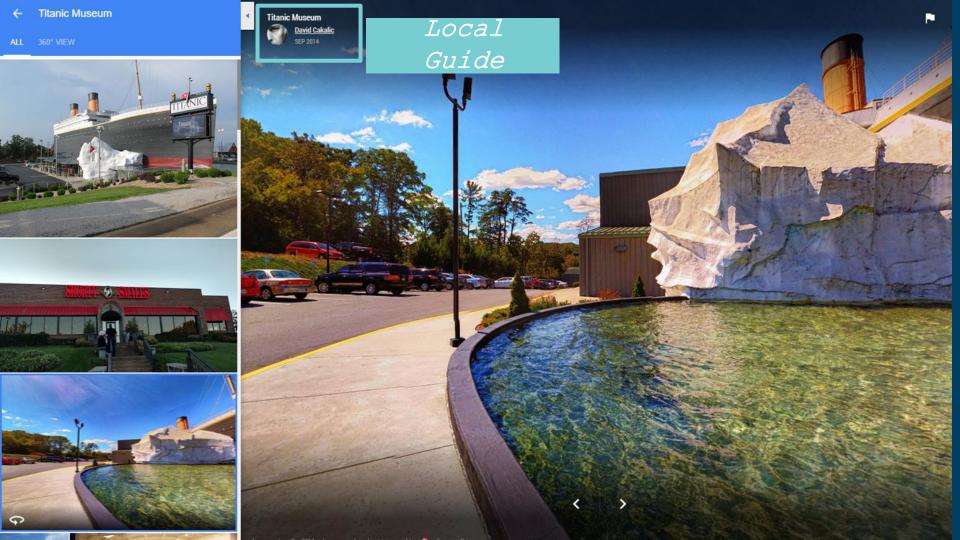

ENITIES FROM VISITORS FROM PROPERTY 360° VIEW

\$

Increasing focus on 360s and virtual tours

Image capture: Aug 2013 🛛 Images may be subject to copyright. 🛛 🧕 🛛 Terms 🛛 Privacy

THE MODERN HONOLULU Minn Tun

AUG 2013

Google Street View