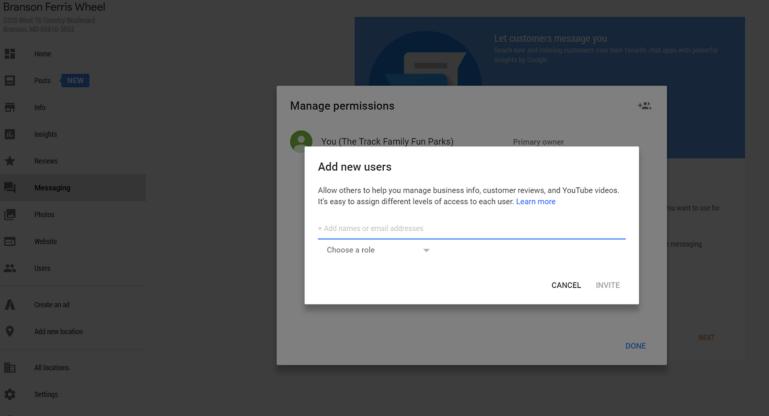

## Local Guides

| =            | 1                                         | 0                              | ×              |
|--------------|-------------------------------------------|--------------------------------|----------------|
|              |                                           | vid Cakalic<br>Guide - Level 6 |                |
| 1,500        |                                           | 3,500                          | 2,468 points > |
|              | REVIEWS                                   | PI                             | HOTOS          |
| <b>0</b> 205 | <b>⊙</b> 15,042,959                       |                                | Date 🗸         |
| 0            | Boone's Crossing U<br>Chesterfield, MO 63 |                                |                |
| 3            | Saint Louis Zoo<br>Government Drive,      | St. Louis, MO 6311             | D              |