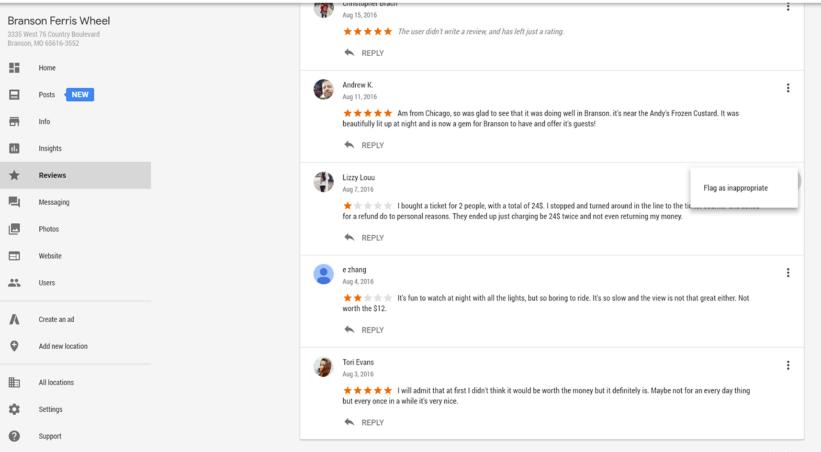

### Reviews

External reviews about your business and/or reviews posted to Google Maps.

HOW TO Edit/Influence "Reviews from the web" are pulled in from external sources that have added schema data to their content. You can influence these by adding your own schema data. Google's reviews can be accessed via the GMR

### Responding to Positive Reviews:

- Say thanks
- Mention your
   business name
- Mention your
   location/city
- Mention a product or service that's not mentioned in the review, or that's new

The meal and service we're the best I've had in years. Try the steak and brussel sprouts and you will see what I mean. After dinner have a 1930 recipe for an Amaretto Sour that was off the chart good, not sweet but just perfect. Remarkable dinner near one of a kind.

Thanks so much for your review, so glad you had a good experience at The Chop Shop. We pride ourselves on delivering quality service to our customers in Kalamazoo. If you liked our steak, you should try our double cut smoked pork chop on your next visit! Hope to see you again soon!

## Responding to Negative Reviews:

- Say you're sorry they had a bad experience
- Don't mention your business name or location
- Suggest they contact you offline
- Keep it short

This was a huge disappointment. My wife and I paid \$24 for what was supposed to be the ten o'clock showing. The lights never came on and you only get one rotation. Definitely never again.

So sorry you had a bad experience, we typically begin our light show promptly at 10. During your visit we experienced some technical difficulties with the ride. My name is Robert, I am the manager. Please call our office and ask for me and I will provide you with free passes for your next ride.