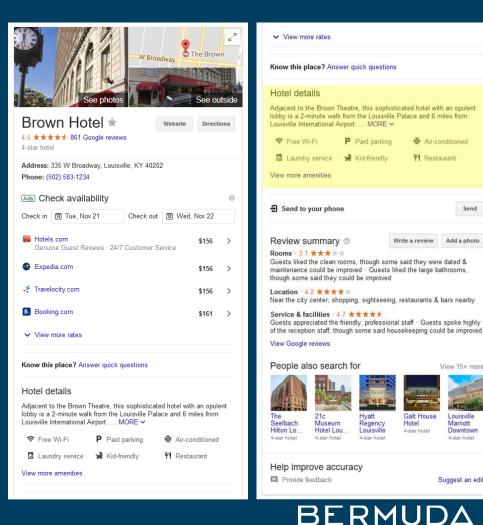

| Know this place? An                                                                                                                                                                                                                                      | swer quick questions                                                                                                                                    |                                                                                                |                                                                       |
|----------------------------------------------------------------------------------------------------------------------------------------------------------------------------------------------------------------------------------------------------------|---------------------------------------------------------------------------------------------------------------------------------------------------------|------------------------------------------------------------------------------------------------|-----------------------------------------------------------------------|
| Hotel details                                                                                                                                                                                                                                            |                                                                                                                                                         |                                                                                                |                                                                       |
| Adjacent to the Brown<br>lobby is a 2-minute wa<br>Louisville International                                                                                                                                                                              | Ik from the Louisville                                                                                                                                  |                                                                                                |                                                                       |
| 중 Free Wi-Fi                                                                                                                                                                                                                                             | P Paid parking                                                                                                                                          | 🔆 Air-co                                                                                       | onditioned                                                            |
| Laundry service                                                                                                                                                                                                                                          | 😸 Kid-friendly                                                                                                                                          | <b>Ψ1</b> Resta                                                                                | aurant                                                                |
| View more amenities                                                                                                                                                                                                                                      |                                                                                                                                                         |                                                                                                |                                                                       |
| 윈 Send to your pho                                                                                                                                                                                                                                       | ne                                                                                                                                                      |                                                                                                | Sen                                                                   |
|                                                                                                                                                                                                                                                          |                                                                                                                                                         |                                                                                                |                                                                       |
| Review summar<br>Rooms - 3.1 ★ ★ ★<br>Guests liked the clean<br>maintenance could be                                                                                                                                                                     | rooms, though some<br>improved · Guests li                                                                                                              |                                                                                                |                                                                       |
| Rooms - 3.1 ***<br>Guests liked the clean<br>maintenance could be<br>though some said they<br>Location - 4.2 ***                                                                                                                                         | rooms, though som<br>improved - Guests li<br>could be improved                                                                                          | e said they were<br>ked the large ba                                                           | e dated & athrooms,                                                   |
| Rooms - 3.1 * * *<br>Guests liked the clean<br>maintenance could be<br>though some said they<br>Location - 4.2 * * *<br>Near the city center; s<br>Service & facilities -<br>Guests appreciated th                                                       | rooms, though som<br>improved - Guests li<br>could be improved<br>***<br>hopping, sightseeing<br>4.7 ****<br>e friendly, profession:                    | e said they were<br>ked the large ba<br>, restaurants &<br>al staff - Guests                   | e dated &<br>athrooms,<br>bars nearby<br>s spoke higi                 |
| Rooms - 3.1 * * *<br>Guests liked the clean<br>maintenance could be<br>though some said they<br>Location - 4.2 * * *<br>Near the city center; s                                                                                                          | rooms, though som<br>improved - Guests li<br>could be improved<br>***<br>hopping, sightseeing<br>4.7 ****<br>e friendly, profession:                    | e said they were<br>ked the large ba<br>, restaurants &<br>al staff - Guests                   | e dated &<br>athrooms,<br>bars nearby<br>s spoke higi                 |
| Rooms - 3.1 ★★★<br>Guests liked the clean<br>maintenance could be<br>though some said they<br>Location - 4.2 ★★<br>Near the city center; s<br>Service & facilities<br>Guests appreciated the<br>of the reception staff, t                                | rooms, though som<br>improved - Guests li<br>could be improved<br>hopping, sightseeing<br>4.7 ★ ★ ★ ★<br>e friendly, profession.<br>hough some said hou | e said they werk<br>ked the large ba<br>, restaurants &<br>al staff - Guests<br>usekeeping cou | e dated &<br>athrooms,<br>bars nearby<br>s spoke higi                 |
| Rooms - 3.1 * * * *<br>Guests liked the clean<br>maintenance could be<br>though some said they<br>Location - 4.2 * * *<br>Near the city center, s<br>Service & facilities -<br>Guests appreciated th<br>of the reception staff, t<br>View Google reviews | rooms, though som<br>improved - Guests li<br>could be improved<br>hopping, sightseeing<br>4.7 ★ ★ ★ ★<br>e friendly, profession.<br>hough some said hou | e said they werk<br>ked the large ba<br>, restaurants &<br>al staff - Guests<br>usekeeping cou | e dated &<br>athrooms,<br>bars nearby<br>s spoke higi<br>Id be improv |

BERMUDA

### Hotel Details

Tag-based description of your hotel, created from prompted questions to users.

HOW TO Edit/Influence Hotels can edit and change these description tags in their GMB account.

\* Air-conditioned

Send

View 15+ more

Louisville

Marriott

Downtown

4-star hotel

Suggest an edit

Galt House

Hotel

4-star hotel

**ΨI** Restaurant

Write a review Add a photo

### Review Categories

Note that some businesses have sub-categories for reviews, in this case hotels features "Rooms", "Location" and "Services" examples.

How To Edit/Influence These are programmatically created, but another important reason to monitor your reviews and encourage guests to review your business

| Know this place?                                                                                                                                                                                                                        | Answer quick questions                                                                                                                                                                   |                                                                            |                                                  |
|-----------------------------------------------------------------------------------------------------------------------------------------------------------------------------------------------------------------------------------------|------------------------------------------------------------------------------------------------------------------------------------------------------------------------------------------|----------------------------------------------------------------------------|--------------------------------------------------|
| Hotel details                                                                                                                                                                                                                           |                                                                                                                                                                                          |                                                                            |                                                  |
| lobby is a 2-minute                                                                                                                                                                                                                     | wn Theatre, this sophist<br>walk from the Louisville<br>nal Airport MORE ~                                                                                                               |                                                                            |                                                  |
| 중 Free Wi-Fi                                                                                                                                                                                                                            | P Paid parking                                                                                                                                                                           | 🔆 Air-co                                                                   | onditioned                                       |
| Laundry service                                                                                                                                                                                                                         | ce 😸 Kid-friendly                                                                                                                                                                        | <b>Ψ1</b> Resta                                                            | aurant                                           |
| View more amenitie                                                                                                                                                                                                                      | 95                                                                                                                                                                                       |                                                                            |                                                  |
| 윈 Send to your p                                                                                                                                                                                                                        | phone                                                                                                                                                                                    |                                                                            | Se                                               |
| Review summ                                                                                                                                                                                                                             | arv 💿 🛛                                                                                                                                                                                  | Vrite a review                                                             | Add a pl                                         |
| Rooms - 3.1 ***                                                                                                                                                                                                                         | ★★★<br>ean rooms, though some                                                                                                                                                            | e said they were                                                           | e dated &                                        |
| maintenance could                                                                                                                                                                                                                       | be improved · Guests li<br>hey could be improved                                                                                                                                         |                                                                            |                                                  |
| maintenance could<br>though some said t<br>Location - 4.2 *                                                                                                                                                                             | be improved · Guests li<br>hey could be improved                                                                                                                                         | ked the large ba                                                           | athrooms,                                        |
| maintenance could<br>though some said t<br>Location - 4.2 **<br>Near the city center<br>Service & facilitie<br>Guests appreciated                                                                                                       | be improved · Guests li<br>hey could be improved                                                                                                                                         | ked the large ba<br>, restaurants &<br>al staff - Guests                   | athrooms,<br>bars near<br>s spoke hi             |
| maintenance could<br>though some said t<br>Location - 4.2 **<br>Near the city center<br>Service & facilitie<br>Guests appreciated                                                                                                       | be improved - Guests li<br>hey could be improved<br><b>* * *</b><br>r, shopping, sightseeing<br><b>s</b> - 4.7 <b>* * * *</b><br>I the friendly, professiona<br>ff, though some said hou | ked the large ba<br>, restaurants &<br>al staff - Guests                   | athrooms,<br>bars near<br>s spoke hi             |
| maintenance could<br>though some said t<br>Location - 4.2 **<br>Near the city center<br>Service & facilitie<br>Guests appreciated<br>of the reception star                                                                              | be improved - Guests Ii<br>hey could be improved<br>, , shopping, sightseeing<br>s - 4.7 * * * *<br>I the finedly, profession<br>ff, though some said hours                              | ked the large ba<br>, restaurants &<br>al staff - Guests<br>Jsekeeping cou | athrooms,<br>bars near<br>s spoke hi             |
| maintenance could<br>though some said t<br>Location - 4.2 ★ 3<br>Near the city center<br>Service & facilitie<br>Guests appreciated<br>of the reception sta<br>View Google review<br>People also so<br>People also so<br>The<br>Seelbach | be improved - Guests Ii<br>hey could be improved<br>, , shopping, sightseeing<br>s - 4.7 * * * *<br>I the finedly, profession<br>ff, though some said hours                              | ked the large ba<br>, restaurants &<br>al staff - Guests<br>Jsekeeping cou | athrooms,<br>bars near<br>s spoke h<br>Id be imp |