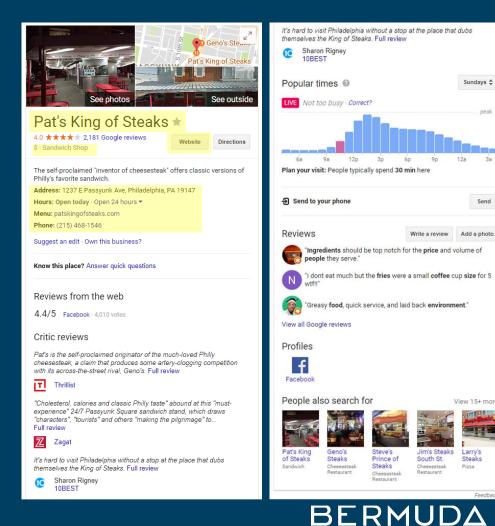

### THE KNOWLEDGE PANEL

| 4-star hot    | 🖈 🖈 168 Google revi<br>el                      |                   | Website  | Direct | ions |
|---------------|------------------------------------------------|-------------------|----------|--------|------|
|               | 76 Pitts Bay Rd, HM08,<br>I 441-295-3000       | Bermuda           |          |        |      |
| Ads) Ch       | eck availability                               |                   |          |        | 0    |
| Check in      | I Fri, Nov 17                                  | Check out         | ז Sat, N | ov 18  |      |
| Experies Read | <mark>dia.com</mark><br>Real Guest Reviews · 0 | Get Instant Confi | irmation | \$305  | >    |
| 🕌 Hote        | ls.com                                         |                   |          | \$305  | >    |
| 💉 Trave       | elocity.com                                    |                   |          | \$305  | >    |
| 🛏 Fairm       | nont.com Official site                         |                   |          | \$305  | >    |
| View          | more rates                                     |                   |          |        |      |

## Business information

Name, address, hours, website(s), phone numbers and category.

How To Edit/Influence This is information you can directly edit and control via your (verified) Google My Business login. This information can also be suggested/edited by local quides.

### Photos

Photo gallery for your business, including both owner and user-supplied images.

HOW TO Edit/Influence Photos can be reviewed, edited and added within your GMB account, see outside is typically <u>pulled</u> from Google Street View images for your physical address.

### Reviews

External reviews about your business and/or reviews posted to Google Maps.

HOW TO Edit/Influence "Reviews from the web" are pulled in from external sources that have added schema data to their content. You can influence these by adding your own schema data. Google's reviews can be accessed via the GMR

Social Icons Links to social media accounts associated with your business.

How To Edit/Influence Added automatically when you use schema data markup on your website to specify your social media accounts. Currently supports Facebook' Twitter' Google+, Instagram, YouTube, LinkedIn, Myspace, Pinterest SoundCloud

People Also Search For Links to searches for other businesses similar to or near yours.

How To Edit/Influence Programmatically created based on user search behavior.

The self-proclaimed "inventor of cheesesteak" offers classic versions of Philly's favorite sandwich. Address: 1237 E Passyunk Ave, Philadelphia, PA 19147 Hours: Open today · Open 24 hours ▼ Menu: patskingofsteaks.com Phone: (215) 458-1546

Suggest an edit · Own this business?

Know this place? Answer quick questions

Reviews from the web

4.4/5 Facebook · 4,010 votes

Critic reviews

Pat's is the self-proclaimed originator of the much-loved Philly cheesesteak, a claim that produces some artery-clogging competition with its across-the-street rival, Geno's. Full review

T Thrillist

"Cholesterol, calories and classic Philly taste" abound at this "mustexperience" 24/7 Passyunk Square sandwich stand, which draws "characters", "tourists" and others "making the pilgrimage" to... Full review

Z Zagat

It's hard to visit Philadelphia without a stop at the place that dubs themselves the King of Steaks. Full review

Sharon Rigney 10BEST

|                                     | it Philadelphia<br>he King of Stea            |                                               | at the place that                                      | t dubs                     |
|-------------------------------------|-----------------------------------------------|-----------------------------------------------|--------------------------------------------------------|----------------------------|
| C Sharor<br>10BES                   | n Rigney<br>ST                                |                                               |                                                        |                            |
| Popular ti                          | mes 🞯                                         |                                               |                                                        | Sundays 🜲                  |
| LIVE Not to                         | o busy · Correc                               | ct?                                           |                                                        | peak                       |
| 6a                                  | 9a 12p                                        |                                               |                                                        | 12a 3a                     |
| Plan your visi                      | t: People typica                              | ally spend 30 n                               | nin here                                               |                            |
| 운 Send to y                         | our phone                                     |                                               |                                                        | Send                       |
| Reviews                             |                                               |                                               | Write a review                                         | Add a photo                |
| peopl                               | e they serve."                                |                                               | or the <b>price</b> and v<br>a small <b>coffee</b> c   |                            |
| Great                               |                                               | service, and lai                              | d back <b>environm</b>                                 | ent."                      |
| Profiles                            |                                               |                                               |                                                        |                            |
| Facebook                            |                                               |                                               |                                                        |                            |
| People als                          | so search f                                   | or                                            | ,                                                      | View 15+ more              |
| Pat's King<br>of Steaks<br>Sandwich | Geno's<br>Steaks<br>Cheesesteak<br>Restaurant | Steve's<br>Prince of<br>Steaks<br>Cheesesteak | Jim's Steaks<br>South St.<br>Cheesesteak<br>Restaurant | Larry's<br>Steaks<br>Pizza |
|                                     |                                               | Restaurant                                    | Restaurant                                             |                            |