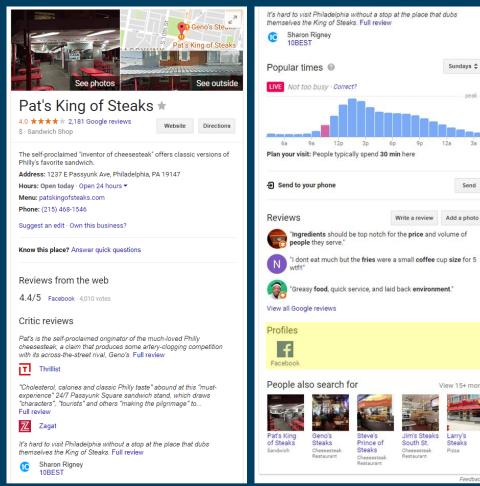

People Also Search For Links to searches for other businesses similar to or near yours.

How To Edit/Influence Programmatically created based on user search behavior.

The self-proclaimed "inventor of cheesesteak" offers classic versions of Philly's favorite sandwich. Address: 1237 E Passyunk Ave, Philadelphia, PA 19147 Hours: Open today · Open 24 hours ▼ Menu: patskingofsteaks.com Phone: (215) 458-1546

Suggest an edit · Own this business?

Know this place? Answer quick questions

Reviews from the web

4.4/5 Facebook · 4,010 votes

Critic reviews

Pat's is the self-proclaimed originator of the much-loved Philly cheesesteak, a claim that produces some artery-clogging competition with its across-the-street rival, Geno's. Full review

T Thrillist

"Cholesterol, calories and classic Philly taste" abound at this "mustexperience" 24/7 Passyunk Square sandwich stand, which draws "characters", "tourists" and others "making the pilgrimage" to... Full review

Z Zagat

It's hard to visit Philadelphia without a stop at the place that dubs themselves the King of Steaks. Full review

Sharon Rigney 10BEST

|                                     | it Philadelphia<br>he King of Stea            |                                               | at the place that                                      | t dubs                     |
|-------------------------------------|-----------------------------------------------|-----------------------------------------------|--------------------------------------------------------|----------------------------|
| C Sharor<br>10BES                   | n Rigney<br>ST                                |                                               |                                                        |                            |
| Popular ti                          | mes 🞯                                         |                                               |                                                        | Sundays 🜲                  |
| LIVE Not to                         | o busy · Correc                               | ct?                                           |                                                        | peak                       |
| 6a                                  | 9a 12p                                        |                                               |                                                        | 12a 3a                     |
| Plan your visi                      | t: People typica                              | ally spend 30 n                               | nin here                                               |                            |
| 운 Send to y                         | our phone                                     |                                               |                                                        | Send                       |
| Reviews                             |                                               |                                               | Write a review                                         | Add a photo                |
| peopl                               | e they serve."                                |                                               | or the <b>price</b> and v<br>a small <b>coffee</b> c   |                            |
| Great                               |                                               | service, and lai                              | d back <b>environm</b>                                 | ent."                      |
| Profiles                            |                                               |                                               |                                                        |                            |
| Facebook                            |                                               |                                               |                                                        |                            |
| People als                          | so search f                                   | or                                            | ,                                                      | View 15+ more              |
| Pat's King<br>of Steaks<br>Sandwich | Geno's<br>Steaks<br>Cheesesteak<br>Restaurant | Steve's<br>Prince of<br>Steaks<br>Cheesesteak | Jim's Steaks<br>South St.<br>Cheesesteak<br>Restaurant | Larry's<br>Steaks<br>Pizza |
|                                     |                                               | Restaurant                                    | Restaurant                                             |                            |