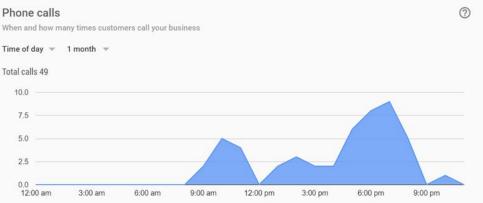

#### Driving directions requests **Branson Ferris Wheel** 3335 West 76 Country Boulevard The places where customers request driving directions to your business Branson, MO 65616-3552 1 quarter 🐨 11 Home 1,372 Missouri Мар Satellite 1,155 Branson Posts NEW (413) 474 Branson Theatre District -Info (76) Insights \* Reviews City Messaging Lampe -Photos Website \*\* Users Phone calls Λ Create an ad When and how many times customers call your business Q Add new location Time of day 👻 1 month 👻 Total calls 49 All locations 10.0 Settings 201 7.5 0 Support 5.0