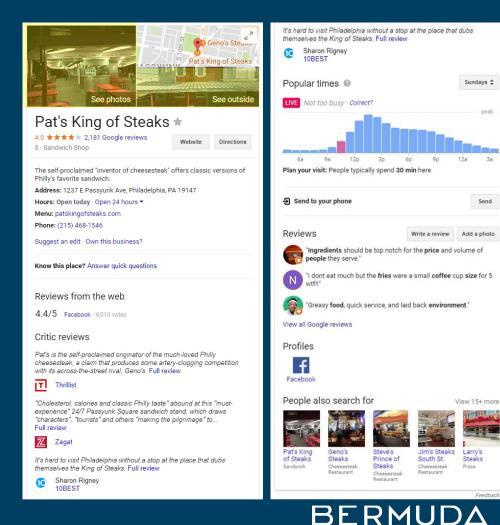

People Also Search For Links to searches for other businesses similar to or near yours.

How To Edit/Influence Programmatically created based on user search behavior.

The self-proclaimed "inventor of cheesesteak" offers classic versions of Philly's favorite sandwich. Address: 1237 E Passyunk Ave, Philadelphia, PA 19147 Hours: Open today · Open 24 hours ▼ Menu: patskingofsteaks.com Phone: (215) 458-1546

Suggest an edit · Own this business?

Know this place? Answer quick questions

Reviews from the web

4.4/5 Facebook · 4,010 votes

Critic reviews

Pat's is the self-proclaimed originator of the much-loved Philly cheesesteak, a claim that produces some artery-clogging competition with its across-the-street rival, Geno's. Full review

T Thrillist

"Cholesterol, calories and classic Philly taste" abound at this "mustexperience" 24/7 Passyunk Square sandwich stand, which draws "characters", "tourists" and others "making the pilgrimage" to... Full review

Z Zagat

It's hard to visit Philadelphia without a stop at the place that dubs themselves the King of Steaks. Full review

Sharon Rigney 10BEST

|                                     | it Philadelphia<br>he King of Stea            |                                               | at the place that                                      | t dubs                     |
|-------------------------------------|-----------------------------------------------|-----------------------------------------------|--------------------------------------------------------|----------------------------|
| C Sharor<br>10BES                   | n Rigney<br>ST                                |                                               |                                                        |                            |
| Popular ti                          | mes 🞯                                         |                                               |                                                        | Sundays 🜲                  |
| LIVE Not to                         | o busy · Correc                               | ct?                                           |                                                        | peak                       |
| 6a                                  | 9a 12p                                        |                                               |                                                        | 12a 3a                     |
| Plan your visi                      | t: People typica                              | ally spend 30 n                               | nin here                                               |                            |
| 운 Send to y                         | our phone                                     |                                               |                                                        | Send                       |
| Reviews                             |                                               |                                               | Write a review                                         | Add a photo                |
| peopl                               | e they serve."                                |                                               | or the <b>price</b> and v<br>a small <b>coffee</b> c   |                            |
| Great                               |                                               | service, and lai                              | d back <b>environm</b>                                 | ent."                      |
| Profiles                            |                                               |                                               |                                                        |                            |
| Facebook                            |                                               |                                               |                                                        |                            |
| People als                          | so search f                                   | or                                            | ,                                                      | View 15+ more              |
| Pat's King<br>of Steaks<br>Sandwich | Geno's<br>Steaks<br>Cheesesteak<br>Restaurant | Steve's<br>Prince of<br>Steaks<br>Cheesesteak | Jim's Steaks<br>South St.<br>Cheesesteak<br>Restaurant | Larry's<br>Steaks<br>Pizza |
|                                     |                                               | Restaurant                                    | Restaurant                                             |                            |