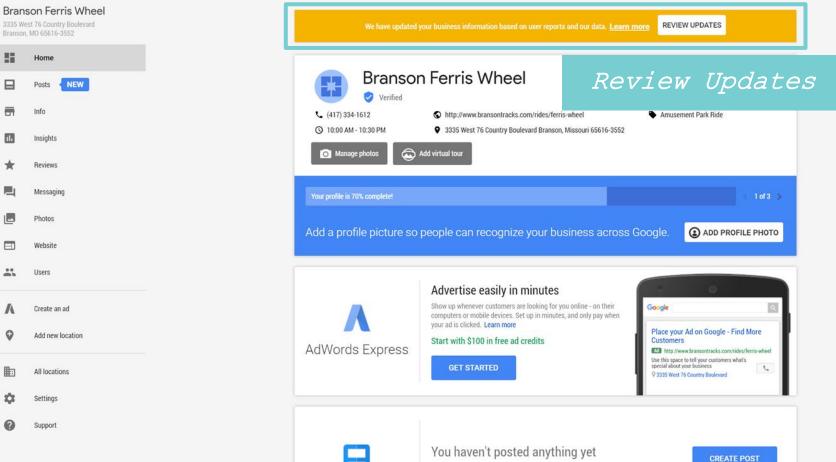

LEARN MORE

Posts

There are no posts being shown on Google right now.

VIEW POSTS

....

| con Ferris Wheel<br>st 76 Country Boulevard<br>Mo 65516-3552 |       |                                  |                                        |                | Updates fro         | m Google                                                    |
|--------------------------------------------------------------|-------|----------------------------------|----------------------------------------|----------------|---------------------|-------------------------------------------------------------|
| Home                                                         |       |                                  |                                        |                |                     | updated information from Go<br>view these published updates |
| Posts NEW                                                    |       |                                  |                                        |                | that they're accura |                                                             |
| Info                                                         | - üi  |                                  |                                        |                | ACCEPT ALL FO       | R THIS LOCATION                                             |
| nsights                                                      |       |                                  | 0 0                                    |                | Your business       | is live on Google                                           |
| Reviews                                                      | Sugge | estec                            | d Chang                                | jes            | View on Search      |                                                             |
| lessaging                                                    |       |                                  | _                                      |                | View on Maps        |                                                             |
| 21                                                           | •     | 3335 West 76 Co<br>MO 65616-3552 | ountry Boulevard Branson,              | /              | Close or remo       | ve this listing                                             |
|                                                              |       |                                  |                                        |                |                     |                                                             |
|                                                              | Q     | Sunday<br>Monday                 | 10:00 am-10:30 pm<br>10:00 am-10:30 pm | -              | Advanced info       | ormation                                                    |
| te an ad                                                     |       | Tuesday<br>Wednesday             | 10:00 am-10:30 pm<br>10:00 am-10:30 pm |                | Store code          | Enter store code                                            |
| ew location                                                  |       | Thursday<br>Friday               | 10:00 am-10:30 pm<br>10:00 am-10:30 pm |                |                     |                                                             |
| ions                                                         |       | Saturday                         | 10:00 am-10:30 pm                      |                | Labels              | Enter labels                                                |
|                                                              |       | (417) 334-1612                   |                                        | /              | AdWords location    | Enter phone                                                 |
|                                                              |       | h                                | anterela any bida (f                   | A <sup>1</sup> | extensions phone    |                                                             |
|                                                              | S     | http://www.bran<br>wheel         | sontracks.com/rides/ferris-            |                |                     |                                                             |
|                                                              |       | Accessibility                    |                                        |                |                     |                                                             |