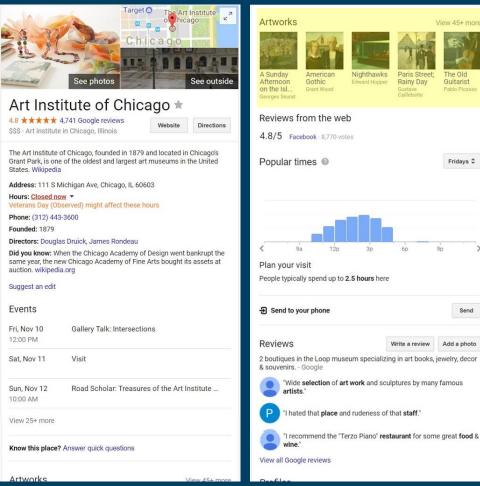

#### Art Institute of Chicago \*

4.8 ★★★★ 4,741 Google reviews \$\$\$ · Art institute in Chicago, Illinois

Website Directions

The Art Institute of Chicago, founded in 1879 and located in Chicago's Grant Park, is one of the oldest and largest art museums in the United States. Wikipedia

Address: 111 S Michigan Ave, Chicago, IL 60603

Hours: <u>Closed now</u> 
Veterans Day (Observed) might affect these hours

Phone: (312) 443-3600

Founded: 1879

Directors: Douglas Druick, James Rondeau

Did you know: When the Chicago Academy of Design went bankrupt the same year, the new Chicago Academy of Fine Arts bought its assets at auction. wikipedia.org

Suggest an edit

Artworks

| Events                  |                                              |
|-------------------------|----------------------------------------------|
| Fri, Nov 10<br>12:00 PM | Gallery Talk: Intersections                  |
| Sat, Nov 11             | Visit                                        |
| Sun, Nov 12<br>10:00 AM | Road Scholar: Treasures of the Art Institute |
| View 25+ more           |                                              |
| Kenneth in a lance O    | A                                            |
| Know this place?        | Answer quick questions                       |

View 45+ more

Google events at chicago art institute

All News Images Maps Shopping More Settings Tools

| Fri, Nov 10<br>12:00 PM | Gallery Talk: Intersections                        | Tue, Nov 14<br>12:00 PM | Gallery Talk: Past Forwa                          | Sat, Nov 18             | Chocante Mad: Henry F                             | Tue, Nov 28<br>12:00 PM | Gallery Talk: The Secret                            | Sat, Dec 2             | Vis |
|-------------------------|----------------------------------------------------|-------------------------|---------------------------------------------------|-------------------------|---------------------------------------------------|-------------------------|-----------------------------------------------------|------------------------|-----|
| Sat, Nov 11             | Visit                                              | Wed, Nov 15<br>12:00 PM | Express Talk: Isamu No                            | Sun, Nov 19<br>2:00 PM  | Concert: Axiom Brass Q                            | Wed, Nov 29             | Visit                                               | Sun, Dec 3             | Sha |
| 0                       |                                                    |                         |                                                   |                         |                                                   |                         |                                                     |                        |     |
| Sun, Nov 12<br>10:00 AM | Road Scholar: Treasure                             | Thu, Nov 16<br>6:30 PM  | Express Talk: Isamu No                            | Tue, Nov 21<br>12:00 PM | Member Lecture: Neapo                             | Thu, Nov 30<br>6:30 PM  | Express Talk: Impressio                             | Mon, Dec 4<br>11:30 AM | Cor |
|                         | Road Scholar: Treasure<br>Artist Talk: Stefan Sagm |                         | Express Talk: Isamu No<br>Gallery Talk: Making Mu |                         | Member Lecture: Neapo<br>Gallery Talk: Highlights |                         | Express Talk: Impressio<br>Gallery Talk: Dress Code |                        | Cor |