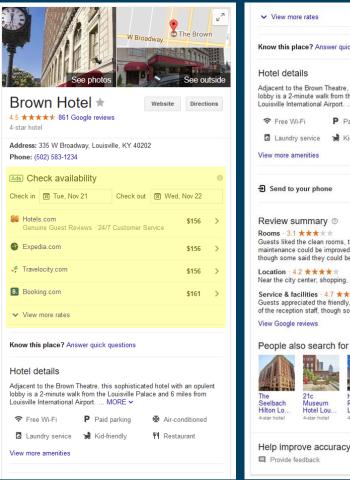

### THE KNOWLEDGE PANEL

| 4-star hot    | 🖈 🖈 168 Google revi<br>el                      |                   | Website  | Direct | ions |
|---------------|------------------------------------------------|-------------------|----------|--------|------|
|               | 76 Pitts Bay Rd, HM08,<br>I 441-295-3000       | Bermuda           |          |        |      |
| Ads) Ch       | eck availability                               |                   |          |        | 0    |
| Check in      | I Fri, Nov 17                                  | Check out         | ז Sat, N | ov 18  |      |
| Experies Read | <mark>dia.com</mark><br>Real Guest Reviews · 0 | Get Instant Confi | irmation | \$305  | >    |
| 🕌 Hote        | ls.com                                         |                   |          | \$305  | >    |
| 💉 Trave       | elocity.com                                    |                   |          | \$305  | >    |
| 🛏 Fairm       | nont.com Official site                         |                   |          | \$305  | >    |
| View          | more rates                                     |                   |          |        |      |

Set on Hamilton Harbour this refined hotel surrounded by lush greenery is

### Hamilton Princess & Beach Club \* 4-54 + 168 Google reviews 4-star hotel Directions Address: 76 Pitts Bay Rd, HM08, Bermuda Phone: +1 441-295-3000 Get Check availability Check in Pri, Nov 24 Check out Tue, Nov 28 Expedia.com SERPE

✓ View more rates

#### Know this place? Answer quick questions

#### Hotel details

Set on Hamilton Harbour, this refined hotel surrounded by lush greenery is 14 minutes' walk from the Bermuda National Gallery and 6 km from lively Elbow Beach. ... MORE  $\checkmark$ 