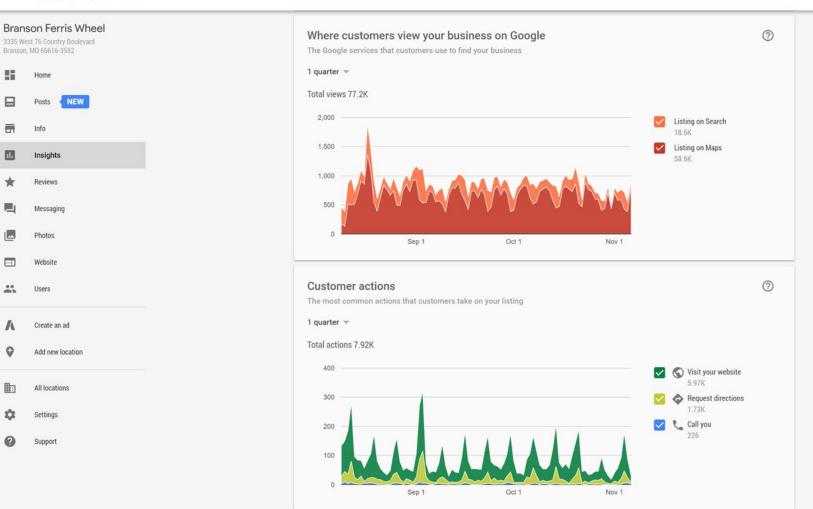

#### Driving directions requests **Branson Ferris Wheel** 3335 West 76 Country Boulevard The places where customers request driving directions to your business Branson, MO 65616-3552 1 quarter 🐨 11 Home 1,372 Missouri Мар Satellite 1,155 Branson Posts NEW (413) 474 Branson Theatre District -Info (76) Insights \* Reviews City Messaging Lampe -Photos Website \*\* Users Phone calls Λ Create an ad When and how many times customers call your business Q Add new location Time of day 👻 1 month 👻 Total calls 49 All locations 10.0 Settings 201 7.5 0 Support 5.0