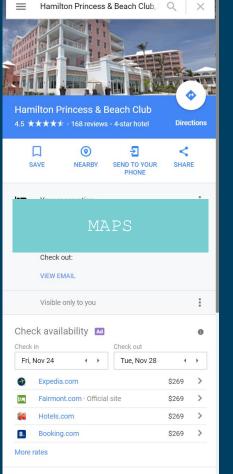

### Hamilton Princess & Beach Club \* 4-54 + 168 Google reviews 4-star hotel Directions Address: 76 Pitts Bay Rd, HM08, Bermuda Phone: +1 441-295-3000 Get Check availability Check in Pri, Nov 24 Check out Tue, Nov 28 Expedia.com SERPE

#### Hotel details

Set on Hamilton Harbour, this refined hotel surrounded by lush greenery is 14 minutes' walk from the Bermuda National Gallery and 6 km from lively Elbow Beach. ... MORE  $\checkmark$ 