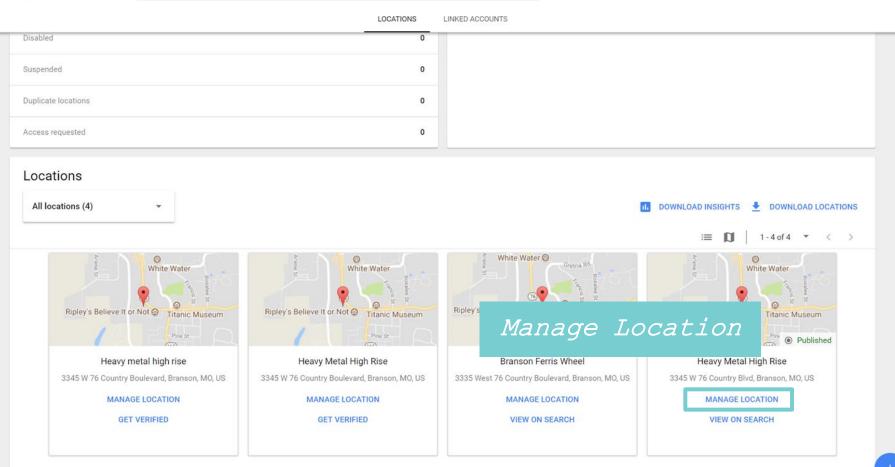

#### Driving directions requests **Branson Ferris Wheel** 3335 West 76 Country Boulevard The places where customers request driving directions to your business Branson, MO 65616-3552 1 quarter 🐨 11 Home 1,372 Missouri Мар Satellite 1,155 Branson Posts NEW (413) 474 Branson Theatre District -Info (76) Insights \* Reviews City Messaging Lampe -Photos Website \*\* Users Phone calls Λ Create an ad When and how many times customers call your business Q Add new location Time of day 👻 1 month 👻 Total calls 49 All locations 10.0 Settings 201 7.5 0 Support 5.0

1-4 of 4 👻 < >