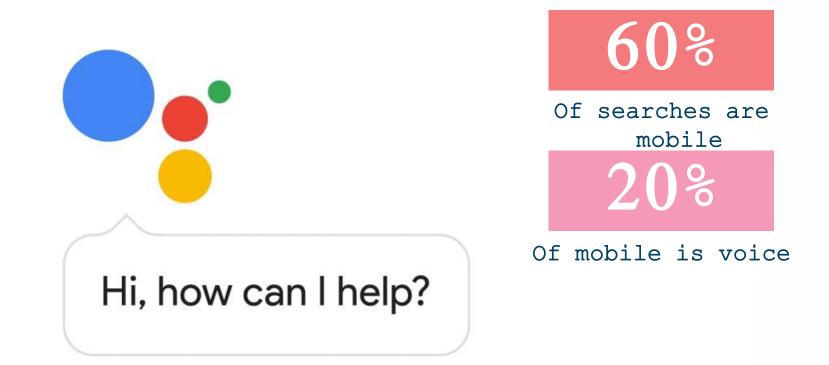

## Google searches every second. That's 3.8 million per minute. By the time this workshop is over, that number will be over 400 million searches.