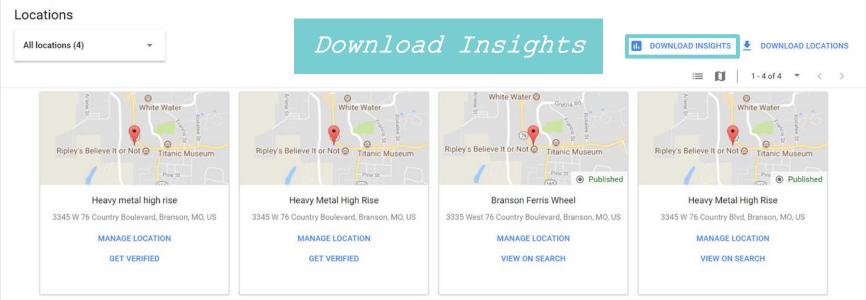

II O** 

ľ

ï

©2017 Google - Terms - Privacy Policy - Content Policy - Help - Get Android app - Get iPhone app



12

-

\*

\*\*

Λ

Q

曲

ά

0

Home

Posts

Info

Insights

Reviews

Photos

Website

Users

Settings

Support



0

#### Driving directions requests **Branson Ferris Wheel** 3335 West 76 Country Boulevard The places where customers request driving directions to your business Branson, MO 65616-3552 1 quarter 🐨 11 Home 1,372 Missouri Мар Satellite 1,155 Branson Posts NEW (413) 474 Branson Theatre District -Info (76) Insights \* Reviews City Messaging Lampe -Photos Website \*\* Users Phone calls Λ Create an ad When and how many times customers call your business Q Add new location Time of day 👻 1 month 👻 Total calls 49 All locations 10.0 Settings 201 7.5 0 Support 5.0











1-4 of 4 👻 < >

#### 





61-70 of 80 < >



 Illegal - mentions illegal substance or acts



Get iPhone app

| Branson Ferris        |       |      |                                                                                                                                                                                                                                                           |
|-----------------------|-------|------|-----------------------------------------------------------------------------------------------------------------------------------------------------------------------------------------------------------------------------------------------------------|
| Branson, MO 65616-355 |       | ← Ba | ack