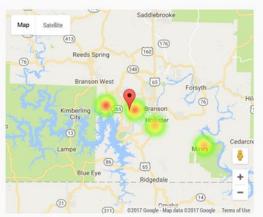

#### Driving directions requests **Branson Ferris Wheel** 3335 West 76 Country Boulevard The places where customers request driving directions to your business Branson, MO 65616-3552 1 quarter 🐨 11 Home 1,372 Missouri Мар Satellite 1,155 Branson Posts NEW (413) 474 Branson Theatre District -Info (76) Insights \* Reviews City Messaging Lampe -Photos Website \*\* Users Phone calls Λ Create an ad When and how many times customers call your business Q Add new location Time of day 👻 1 month 👻 Total calls 49 All locations 10.0 Settings 201 7.5 0 Support 5.0