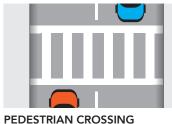

Remember - We Drive on the Left! Pedestrian crossings are indicated by black and white zebra stripes on the road. A single vellow line denotes 'no parking' Speed limit throughout the Island is 35 kph (20 mph). Do not speed and do not keep looking behind you.

Traffic Lights in the City of Hamilton. At most intersed tions where there are traffic lights, pedestrians do not have the right of way on the crossing except when the green pedestrian light is showing. Pedestrian must push button on light pole for pedestrian green light. For the convenience of the blind, a bell will ring when the pe destrian light turns green. At other pedestrian crossings throughout the Island (marked by zebra stripes across the road), pedestrians do have the right of way and motorised traffic must stop in deference to pedestrians.