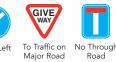

## Some Important Traffic Signs

ROUNDABOUTS Traffic procedure: give way to traffic or nediate right.

CYCLE PARKING Motor cycles are

Look before stepping out on

No 'drive-yourself' cars for hire.

No Right Turn