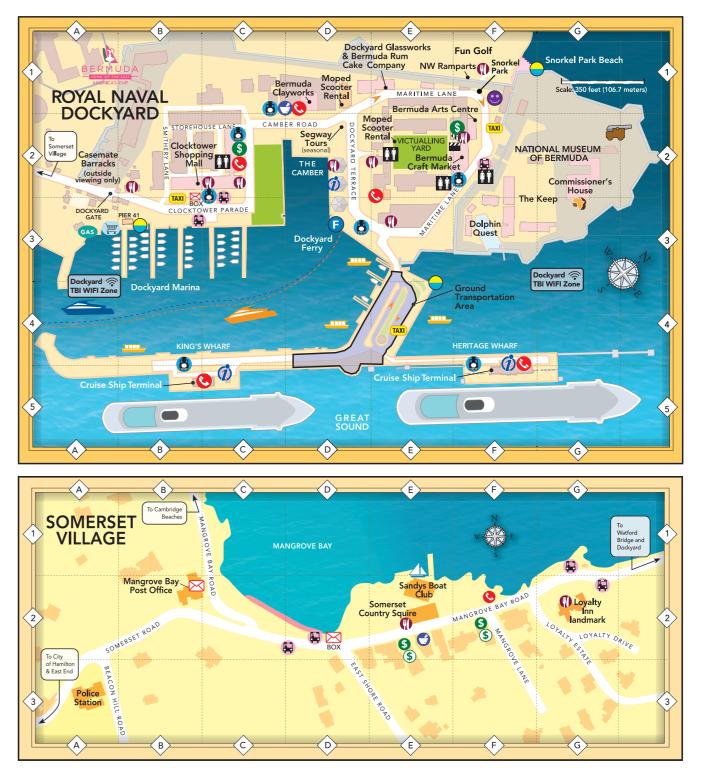

Sightseeing D 7 America's Cup Village Bermuda Arts Centre 🛓 ...E 6 Bermuda Underwate Exploration Institute 🛓 19 The Cut Bridge 🔕 D 7 Dolphin Quest 🛓 .E 6 Gibbs' Hill Lighthouse E 13 Hevdon Trust Chapel R 9 Masterworks Museum of Bermuda Art 📐 National Museum of Bermuda 🛃 E 6 Royal Naval Cemetery\_ Somerset Bridge 💩 A 10 'Waterville' J 9