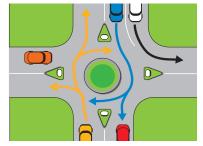

## Some Important Traffic Signs

ROUNDABOUTS Traffic procedure: give way to traffic or nediate right.

CYCLE PARKING Motor cycles are

Look before stepping out on

No 'drive-yourself' cars for hire.

No Right Turn