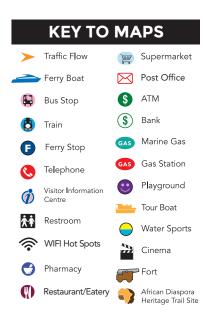

indicated by black and white zebra stripes on the road. A single vellow line denotes 'no parking' Speed limit throughout the Island is 35 kph (20 mph). Do not speed and do not keep looking behind you.

Traffic Lights in the City of Hamilton. At most intersed tions where there are traffic lights, pedestrians do not have the right of way on the crossing except when the green pedestrian light is showing. Pedestrian must push button on light pole for pedestrian green light. For the convenience of the blind, a bell will ring when the pe destrian light turns green. At other pedestrian crossings throughout the Island (marked by zebra stripes across the road), pedestrians do have the right of way and motorised traffic must stop in deference to pedestrians.

## Some Important Traffic Signs











ROUNDABOUTS Traffic procedure: give way to traffic or nediate right.



CYCLE PARKING Motor cycles are



Look before stepping out on



No 'drive-yourself' cars for hire.

No Right Turn

7

Keep Left