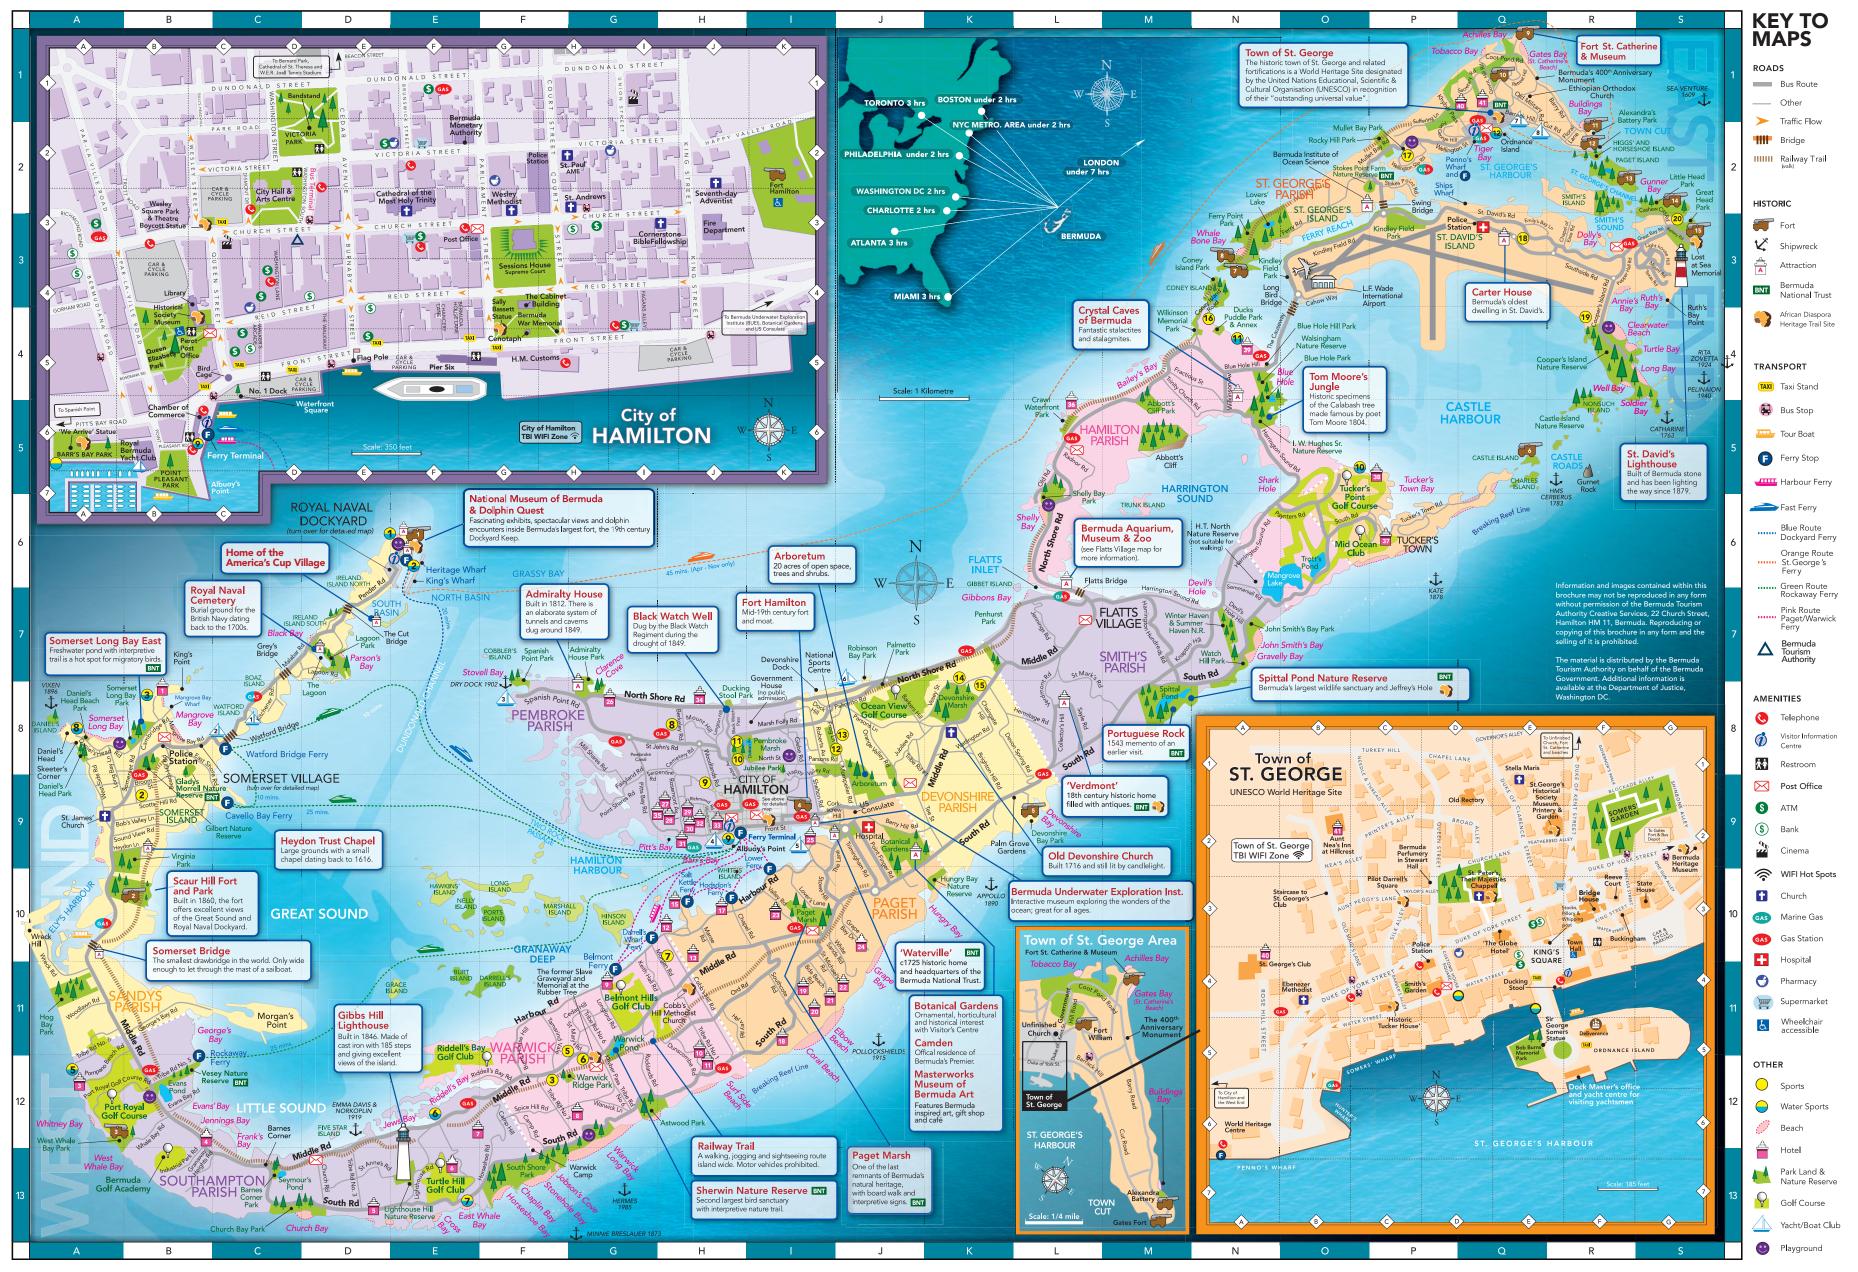

# EAST

| Beach house with facilitie             | es        |    |
|----------------------------------------|-----------|----|
| & Wheelchair accessible                |           |    |
| Toilets only                           |           |    |
| Difeguard on duty (summe               | er sea    | SC |
| Beaches & Bays 🦪                       | $\supset$ |    |
| Achilles Bay                           | Q         | 1  |
| Annie's Bay                            | R         | З  |
| Bailey's Bay                           | М.        | 4  |
| Blue Hole                              |           | 4  |
| Building Bay<br>Clearwater Beach 🖬 🗟 🗵 | R         | 1  |
| Clearwater Beach 🖬 🕹 🔯                 | R         | 4  |
| Devil's Hole                           | N         | 7  |
| Devonshire Bay                         | L         | 9  |
| Dolly's Bay                            | <u></u> R | З  |
| Gates Bay                              | Q         | 1  |
| Gibbons Bay                            | L         | 7  |
| Gravelly Bay                           | <u>N</u>  | 7  |
| Gunner Bay                             | S         | 2  |
| Hungry Bay                             | K         | 10 |
| John Smith's Bay 👗 🗖 🔯                 |           | 7  |
| Long Bay                               |           | 4  |
| Ruth's Bay                             |           | 3  |
| Shark Hole                             | 0         | 5  |
| Shelly Bay 🔂 🛃                         |           | 6  |
| Soldier Bay<br>Tobacco Bay 🖬           | R         | 4  |
| Tobacco Bay 🖬                          | QQ        | 1  |
| Turtle Bay 🗵                           |           | 4  |
| Tucker's Town Bay                      |           | 6  |
| Well Bay                               | R         | 4  |

| Whale Bone Bay           | N | 3 |
|--------------------------|---|---|
| Forts 🚝                  |   |   |
| 11 Alexandra Battery     | R | 2 |
| 5 Devonshire Fort        |   |   |
| 7 Ferry Island Fort &    |   |   |
| Burnt Point Fort         | Ν | 3 |
| 13 Fort Cunningham       |   |   |
| 14 Fort Popple           |   |   |
| 9 Fort St. Catherine 🛓 🔳 |   |   |
| 10 Fort William          | Q | 1 |
| 12 Gates Fort            |   |   |
| 6 King's Castle          |   |   |
| 8 Martello Tower         |   |   |
| 15 St. David's Battery   |   |   |
|                          |   |   |
| Golf 💡                   |   |   |
|                          |   |   |
| Mid Ocean Club           | O | 6 |

| Mid Ocean Club           |
|--------------------------|
| Ocean View Golf Course   |
| Tucker's Point Golf Club |
|                          |
| A                        |

| Hotels 🔳                       |   |
|--------------------------------|---|
| 41 Aunt Nea's Inn at Hillcrest | 0 |
| 36 Clear View Suites (The)     | L |
| 39 Grotto Bay Beach Resort     | N |
| 37 Mid Ocean Club              | P |
| 38 Rosewood Tucker's Point 🛓   | P |
| 38 Rosewood Tucker's Point     |   |
| Golf Villas                    | P |
| 38 Rosewood Tucker's Point     |   |
| Harbour Court                  | P |
| 40 St. George's Club           | 0 |
|                                |   |
|                                |   |
| Parks 📥                        |   |

Abbott's Cliff Park

Barkers Hil

Barry Rd...

Batterv Rd

Barrack Hill

Berry Hill Rd

Blue Hole Hill

Cahow Way...

Briahton Hill Rd

Cashew City Rd

Causeway, The

Chaingate Hill

Collector's Hill

Coney Island Rd

Coot Pond Rd

Devil's Hole Hill

Emily's Bay Rd

-loral Lane...

Fractious St

Great Bay Rd

Hermitage Rd...

Jennings Rd

Knapton Hill

Khyber Pass

Kindley Field Rd

Lighthouse Hill

lount Rd\_

M 5 Mullet Bay Rd

Jublilee Rd

Fort George Hill

iovernment Hill Rd

Harrington Hundreds Rd

Harrington Sound Rd

Ferry Rd

Devon Spring Rd

Cut Rd

O 5

Cooper's Island Rd

Chapel of Ease Rd

| Alexandra Battery Park       |          |   | Old Military Rd  |
|------------------------------|----------|---|------------------|
| Blue Hole Park               | N        | 4 | Orange Valley    |
| Botanical Gardens 皆 T        | <u>J</u> | 9 | Old Rd           |
| Castle Island Nature Res     |          |   | Paynters Rd      |
| Coney Island Park T          | N        | 3 | Pepper Hall Rd   |
| Cooper's Island Nature Res T | R        | 4 | Radnor Rd        |
| Crawl Waterfront Park        | L        | 5 | Retreat Hill     |
| Devonshire Bay Park          | L        | 9 | Sayle Rd         |
| Devonshire Marsh             | K        | 8 | St. David's Rd   |
| Ducks Puddle Park            | N        | 4 | St. Mark's Rd    |
| Ferry Point Park T           | N        | 3 | Secretary Rd     |
| Great Head Park              |          |   | Sommersall Rd    |
| Higgs & Horseshoe Island     |          |   | Southside Rd     |
| I.W. Hughes Sr. Nature Res   |          |   | Stokes Point Ro  |
| John Smith's Bay Park 🔳      |          |   | Store Hill       |
| Little Head Park             |          |   | Suffering Ln     |
| Mullet Bay Park              |          |   | Tee St           |
| Paget Island                 |          |   | Texas Rd         |
| Penhurst Park                |          |   | Tribe Rd No. 1   |
| Shelly Bay Park 🗟 T          |          |   | Trinity Church F |
| Smith's Island               | R        | 2 | Tucker's Town F  |
| Spittal Pond Nature Res      |          |   | Verdmont Rd      |
| Tom Moore's Jungle           |          |   | Vesey St         |
| Walsingham Nature Res        |          |   | Watlington Rd    |
| Watch Hill Park              |          |   | Wellington Slip  |
| Wilkinson Memorial Park      |          |   | Wellington St    |
| Winter Haven & Summer        |          |   | Wilkinson Ave    |
| Haven Nature Reserves        | N        | 7 |                  |
|                              |          |   |                  |
| Roads                        |          |   | Sightseeir       |
| nuaus                        |          |   | Bermuda Institu  |

N 7

L 8

Q 3

03

N 4

0

M 7

0 3

|           | 4 | Orange valley Ru     | J        | 0 |
|-----------|---|----------------------|----------|---|
| <u>J</u>  | 9 | Old Rd               | L        | 5 |
| R         | 5 | Paynters Rd          |          | 6 |
| N         | 3 | Pepper Hall Rd       | R        | 3 |
| R         | 4 | Radnor Rd            | L        | 5 |
| L         | 5 | Retreat Hill         | <u>0</u> | 1 |
| L         |   | Sayle Rd             |          |   |
| <u>K</u>  | 8 | St. David's Rd       | Q        | 3 |
| N         | 4 | St. Mark's Rd        | L        | 7 |
| N         | 3 | Secretary Rd         | Q        | 1 |
| <u>S</u>  | 3 | Sommersall Rd        | N        | 6 |
| R         | 2 | Southside Rd         | Q        | 3 |
| N         | 5 | Stokes Point Rd      | Р        | 2 |
| N         | 7 | Store Hill           | К        | 7 |
| S         | 2 | Suffering Ln         | Р        | 1 |
| Р         | 2 | Tee St               | К        | 9 |
| R         |   | Texas Rd             |          |   |
| <u>K</u>  | 7 | Tribe Rd No. 1 (Dev) |          |   |
| L         | 5 | Trinity Church Rd    |          |   |
| R         | 2 | Tucker's Town Rd     | Р        | 6 |
| M         |   | Verdmont Rd          | L        | 8 |
| N         |   | Vesey St             |          |   |
| N         | 4 | Watlington Rd        | K        | 8 |
| N         |   | Wellington Slip Rd   | Р        | 2 |
| <u>N.</u> | 4 | Wellington St        |          |   |
|           |   | Wilkinson Ave        | N        | 4 |
| <u>N.</u> | 7 |                      |          |   |
|           |   | a                    |          |   |

# ing 🗖

| J  | 0 | Bermuda Institute of        |   |
|----|---|-----------------------------|---|
|    |   | Ocean Sciences              |   |
| R  |   | Bermuda's 400th Anniversary |   |
| Q  |   | Monument                    |   |
| S  |   | Carter House                |   |
| J  |   | Crystal Caves of Bermuda    |   |
| _N |   | Flatts Bridge               |   |
| К  |   | Lost at Sea Memorial        |   |
| 0  |   | Lovers' Lake                |   |
| S  |   | Palm Grove Garden 🗟         |   |
| 0  | 4 | Portuguese Rock             |   |
| К  | 8 | St. David's Lighthouse      |   |
| R  | 3 | 'Verdmont'                  |   |
| L  | 8 | veramont                    |   |
| N  | 3 |                             |   |
| R  | 3 | Sports Facilities 💛         | 1 |
| Q  | 1 | 18 Bermuda Gymnastics Assoc |   |
|    |   |                             |   |

#### 18 Bermuda Gymnastics Assoc. Q 3 15 Devonshire Squash Courts\_\_\_\_K 20 Lord's Oval 14 National Equestrian Centre 17 St. George's Cricket Club\_\_\_\_P 16 Sea Breeze Oval 19 Southside Motor Sports Park\_R 4 Watersports $\bigcirc$

11 Ana Luna Adventures.... 11 Blue Hole Watersports.... N 4 13 Just Add Water 12 K.S. WaterSports Bermuda Q 2 11 Dive Bermuda

10 Tucker's Point Dive & P 5 Watersports Centre... Yacht/Boat Clubs 스

East End Mini Yacht Club St. George's Dinghy & ...... \_Q 2 Sports Club

# TOWN OF ST. GEORGE

| UNESCO wond Hentage Site                           |    |   |
|----------------------------------------------------|----|---|
| Bermuda National Trust at 'The Globe Hotel'        | E  | 4 |
| Featuring the American Civil War exhibit and       | Ť  | Ť |
| Trustworthy shop.                                  |    |   |
| Bermuda Perfumery in Stewart Hall BNT              | С  | 3 |
| Bermudian Heritage Museum in Samaritan's           | G  | 3 |
| Lodge BNT Black History Museum and Gift            |    |   |
| shop.                                              |    |   |
| "Deliverance"                                      | F  | 5 |
| Replica of a sailing ship built 1610.              |    |   |
| Old Rectory BNT                                    | D  | 2 |
| 18th century home restored.                        |    |   |
| Pilot Darrell's Square                             | C  | 3 |
| St. George's Historical Society Museum             |    |   |
| Printery & Garden                                  | E  | 2 |
| c1725, with prints and relics of early Bermuda     |    |   |
| and working replica of first printing press brougl | ht |   |
| to Bermuda in 1784 to print newspapers.            |    |   |
| St. Peter's, Their Majesties Chappell              | D  | 3 |
| Oldest Anglican church outside the British Isles.  |    |   |
| Smith's Garden                                     | С  | 5 |
| Somers' Garden                                     | F  | 2 |
| Memorial to Admiral Sir George Somers              |    |   |
| shipwrecked 1609.                                  |    |   |
| State House (Supreme Court)                        | G  | 3 |
| First stone building erected c1620                 |    |   |
| Stocks, Pillory & Whipping Post                    | E  | 4 |
| 'Historic Tucker House' BNT                        | С  | 5 |
| c1752 historic home and antique collection         |    |   |
| with an archaeology display.                       |    |   |
| Unfinished Church                                  | F  | 1 |
| UNESCO World Heritage Centre 🗟                     | A  | 7 |
| Film and exhibits of early Bermuda.                |    |   |
|                                                    |    |   |

# **CITY OF HAMILTON**

| <u>C</u> 6 | Ferry Terminal                   |
|------------|----------------------------------|
| D 3        | Fire Department                  |
| C 4        | Fort Hamilton 🛓                  |
| F 2        | Perot Post Office                |
| <u>C</u> 4 | Police Station                   |
| E 3        | Post Office (General)            |
| G 5/4      | Royal Bermuda Yacht Club         |
| D 3        | Sessions House (Supreme Court) 🛓 |
|            | •                                |

A 8

A 12

# WEST

|                                           |         | De sielle Lles el De d |
|-------------------------------------------|---------|------------------------|
| Beach house with facilities               | 5       | Daniel's Head Park     |
| Wheelchair accessible                     |         | Hog Bay Park           |
| Toilets only                              |         | Jubilee Park           |
| Lifeguard on duty (summer s               | season) | Lagoon Park            |
| Beaches & Bays 🥌                          | 5       | Paget Marsh            |
| Astwood Park                              | C 12    | Palmetto Park          |
| Barr's Bay 🔕                              | G 12    | Pembroke Marsh         |
| Black Bay                                 |         | Robinson Bay Park      |
|                                           |         | Scaur Hill Fort Park   |
| Coral Beach<br>Chaplin Bay <mark>I</mark> | 5 1 2   | Somerset Long Bay East |
|                                           | F 13    | Somerset Long Bay Park |
| Church Bay T<br>Clarence Cove             | D 13    | South Shore Park       |
|                                           |         | Springfield & Gilbert  |
| Cross Bay<br>Daniel's Head Beach 🐱        |         | Nature Reserve         |
| East Whale Bay                            |         | Spanish Point Park     |
|                                           |         | Virginia Park          |
| Elbow Beach                               |         | Warwick Ridge Park     |
| Evan's Bay                                |         | West Whale Bay Park T  |
| Frank's Bay<br>Horseshoe Bay 🖬 🗟 🗵        | E 12    | n 1                    |
|                                           |         | Roads                  |
| George's Bay                              | B 11    | Beacon Hill Rd         |
| Grape Bay                                 | J 10    | Berkeley Rd            |
| Jobson's Cove                             |         | Bermuda Beach Rd       |
| Jennings Bay                              |         | Black Watch Pass       |
| Jews Bay                                  |         | Bob's Valley Ln        |
| Mangrove Bay                              |         | Broom St               |
| Parson's Bay                              |         | Burnt House Hill       |
| Pitt's Bay                                | H 9     | Cambridge Rd           |
| Riddell's Bay<br>Somerset Long Bay T      | E 12    | Camp Hill              |
| Somerset Long Bay                         | _A 8    | Camp Rd                |
| Snorkel Park Beach 🖬 🕹                    |         | Cedar Av               |
| Stonehole Bay                             |         | Cedar Hill_            |
| Stovell Bay                               | F 7     | Cemetery Rd            |
| Surf Side Beach                           | H 12    | Chapel Rd              |
| Warwick Long Bay 💶                        | _G 12   | Church Rd              |
| West Whale Bay 🔳                          |         | Cobb's Hill Rd         |
| Whitney Bay                               | A 12    | Daniel's Head Rd       |
|                                           |         | Dock Hill              |
| Forts 🐖                                   |         | Dunscombe Rd           |
| 4 Fort Hamilton 🛓                         | 19      | Dutton Av              |
| 1 Bermuda Maritime Museum                 |         | East Shore Rd          |
| 2 Scaur Hill Fort 🛓 T                     |         | Evan's Bay Rd          |
| 3 West Whale Bay Fort                     |         | Fairyland Rd           |
| -,                                        |         | Frog Ln                |
| Golf 🦞                                    |         | Front St               |
|                                           |         | George's Bay Rd        |
| Belmont Hills Golf Club                   | G 11    | Glebe Rd.              |
| Bermuda Golf Academy                      |         | Granaway Heights Rd    |
| Port Royal Golf Course                    | A 12    | Grape Bay Dr           |
| Riddell's Bay Golf Club                   |         |                        |
| Turtle Hill Golf Club                     | E 13    | Happy Valley Rd        |
| A                                         |         | Harvey Rd              |
| Hotels 🛱                                  |         | Hayden Ln              |
| 10 Blue Horizons                          | H 11    | Horseshoe Rd           |
| 1 Cambridge Beaches                       |         | Industrial Park Rd     |
| 8 Clairfont Apts                          | G 12    | Keith Hall Rd          |
| 21 Coco Reef Resort                       | 11      | Khyber Pass            |
| 18 Coral Beach & Tennis Club              | 1 11    | Kitchener Rd           |
| 22 Dawkins Manor                          |         | Lagoon Rd              |
| 28 Edgehill Manor                         | НО      | Langton Hill           |
| 20 Elbow Beach Bermuda                    |         | Lighthouse Rd          |

Bermuda Chamber of Commerce

Bermuda Historical Society Museum

Cathedral of the Most Holy Trinity

Cenotaph & The Cabinet Building

Bermuda Tourism Authority

Bermuda National Library

City Hall & Arts Centre 🛓

6 Fairmont Southampton...

13 Fourways Inn

2 Garden House

9 Granaway G.H.

24 Grape Bay Cottages

15 Greenbank & Cottages

12 Inverurie Executive Suites\_\_\_\_H

4 Greene's Guest House

35 Kingston House B&B....

25 Little Pomander G.H

34 Mazarine by the Sea

17 Newstead Belmont Hills

Golf Resort & Spa....

19 Paraquet Guest Apts

3 Pompano Beach Club

32 Oxford House,

5 Reefs (The) 💩

27 Royal Palms Hotel

11 Sandpiper Apts\_\_\_\_

7 Sound View Cottage

23 Valley Cottages & Apts... 33 The Venetian

Admiralty House Park T

26 Robin's Nest

30 Rosedon

29 Rosemont

Parks 🖊

Arboretum 🗟 T

Astwood Park 🔳

Barnes Corner Park

Bernard Park

Church Bay Park

31 Hamilton Princess Bermuda H

Bermuda Monetary Authority

Q 1

J 8

| 12                      |                                                                                                                        |                                 |    |
|-------------------------|------------------------------------------------------------------------------------------------------------------------|---------------------------------|----|
| 13                      | Roads                                                                                                                  |                                 |    |
| 11                      | Beacon Hill Rd                                                                                                         | D                               |    |
| 10                      | Beacon Hill Ku                                                                                                         | D                               | 1  |
| 13                      | Berkeley Rd                                                                                                            | Н                               |    |
| 12                      | Bermuda Beach Rd                                                                                                       | J                               | 1  |
| 12                      | Black Watch Pass                                                                                                       | Н                               | 1  |
| 8                       | Bob's Valley Ln                                                                                                        | В                               | 1  |
| 7                       | Broom St                                                                                                               | В                               | 1  |
| 9                       | Burnt House Hill                                                                                                       |                                 |    |
| 12                      | Cambridge Rd                                                                                                           | В                               | 1  |
| 8                       | Camp Hill                                                                                                              | F                               | 1  |
|                         | Camp Rd                                                                                                                | F                               | 1  |
| 6                       | Cedar Av                                                                                                               | Н                               | ;  |
| 13                      | Cedar Hill                                                                                                             |                                 |    |
| 7                       | Cemetery Rd                                                                                                            |                                 |    |
| 12                      | Chapel Rd                                                                                                              | 1                               | 1  |
| 12                      | Church Rd                                                                                                              | D                               | 1  |
| 12                      | Cobb's Hill Rd                                                                                                         |                                 | 1  |
| 12                      | Daniel's Head Rd                                                                                                       |                                 | 1  |
|                         | Dock Hill                                                                                                              | A                               | 1  |
|                         | Dock Hill                                                                                                              | l                               | -  |
| 9                       | Dunscombe Rd                                                                                                           | Н                               | 1  |
|                         | Dutton Av                                                                                                              | J                               | 1  |
| 6                       | East Shore Rd                                                                                                          | В                               | 1  |
| 10                      | Evan's Bay Rd                                                                                                          | В                               | 1  |
| 12                      | Fairyland Rd                                                                                                           | G                               | 1  |
|                         | Frog Ln                                                                                                                | J                               | 1  |
|                         | Frog Ln<br>Front St                                                                                                    | J                               | 1  |
| 11                      | George's Bay Rd                                                                                                        | В                               | 1  |
| 13                      | Glebe Rd.                                                                                                              | J                               | ;  |
| 12                      | Granaway Heights Rd                                                                                                    | В                               | 1  |
| 12                      | Grape Bay Dr                                                                                                           |                                 |    |
| 12                      | Happy Valley Rd                                                                                                        | 1                               |    |
| 13                      | Harvey Rd                                                                                                              |                                 |    |
|                         | Hayden Ln                                                                                                              | D                               | 1  |
|                         | Horseshoe Rd                                                                                                           |                                 | 1  |
| 11                      | Horseshoe Kd                                                                                                           | F                               | 1. |
| 8                       | Industrial Park Rd                                                                                                     | В                               | 1  |
| 12                      | Keith Hall Rd                                                                                                          | Н                               | 1  |
| 11                      | Khyber Pass                                                                                                            | G                               | 1  |
| 11                      | Kitchener Rd                                                                                                           | C                               | 1  |
| 11                      | Lagoon Rd                                                                                                              | D                               |    |
| 9                       | Langton Hill                                                                                                           | Н                               | 1  |
|                         | Lighthouse Rd                                                                                                          | D                               | 1  |
| 11                      | Long Bay Ln                                                                                                            | A                               | ;  |
| 9                       | Longford Rd                                                                                                            | G                               | 1  |
| 13                      | Lover's Ln                                                                                                             | 1                               | 1  |
| 10                      | Malabar Rd                                                                                                             | D                               |    |
| 10                      | Mangrove Bay Rd                                                                                                        | D                               |    |
| 11                      | Manse Rd                                                                                                               | Ы                               | 1  |
| 10                      | Marsh Folly Rd                                                                                                         |                                 |    |
| 10                      | Mill Shares Rd                                                                                                         | G                               |    |
| 12                      | Maraaa Da                                                                                                              |                                 | 1  |
| 10                      | Morgan Rd                                                                                                              |                                 | 1  |
| 9                       | Mount Hill                                                                                                             | н                               |    |
| 9                       | Montpelier Rd                                                                                                          | J                               |    |
| 8                       | Orange Valley Rd                                                                                                       | J                               | 1  |
|                         | Ord Rd                                                                                                                 | Н                               | 1  |
| 10                      | Palmetto Rd                                                                                                            |                                 |    |
| 9                       | Parson's Rd                                                                                                            |                                 | -  |
| 11                      | Parson's Ln                                                                                                            |                                 |    |
| 12                      | Pender Rd                                                                                                              | D                               | 1  |
| 13                      | Point Finger Rd                                                                                                        | J                               |    |
| 8                       | Pitts Bay Rd                                                                                                           | G                               |    |
|                         | Point Shares Rd                                                                                                        | G                               |    |
| 9                       | Pompano Beach Rd                                                                                                       | A                               | 1  |
| 9                       | Port Royal Golf Course Rd                                                                                              | R                               |    |
| 9                       | Richmond Rd                                                                                                            |                                 |    |
| 12                      | Riddell's Bay Rd                                                                                                       |                                 | 1  |
| 12                      |                                                                                                                        |                                 |    |
| 10                      | Roberts Av                                                                                                             |                                 | -  |
|                         | Rocklands Rd                                                                                                           |                                 |    |
| 9                       |                                                                                                                        | Н                               | 1  |
| 9                       | Rosemont Av                                                                                                            |                                 |    |
| 9                       | St. Anne's Rd                                                                                                          | D                               | 1  |
| 9                       | St. Anne's Rd<br>St. John's Rd                                                                                         | D                               | 1  |
| 9                       | St. Anne's Rd                                                                                                          | D                               | 1  |
|                         | St. Anne's Rd<br>St. John's Rd                                                                                         | D<br>H<br>G                     | 1  |
| 7<br>9                  | St. Anne's Rd<br>St. John's Rd<br>St. Mary's Rd                                                                        | D<br>H<br>G                     | 1  |
| 7<br>9<br>12            | St. Anne's Rd<br>St. John's Rd<br>St. Mary's Rd<br>St. Michael's Rd<br>Scott's Hill Rd                                 | _D<br>_H<br>_G<br>_J<br>_B      | 1  |
| 7<br>9<br>12<br>13      | St. Anne's Rd<br>St. John's Rd<br>St. Mary's Rd<br>St. Michael's Rd<br>Scott's Hill Rd<br>Serpentine Rd                | D<br>H<br>G<br>J<br>B<br>H      | 1  |
| 7<br>9<br>12<br>13<br>8 | St. Anne's Rd<br>St. John's Rd<br>St. Mary's Rd<br>St. Michael's Rd<br>Scott's Hill Rd<br>Serpentine Rd<br>Somerset Rd | D<br>H<br>G<br>J<br>B<br>H<br>B | 1  |
| 7<br>9<br>12<br>13      | St. Anne's Rd<br>St. John's Rd<br>St. Mary's Rd<br>St. Michael's Rd<br>Scott's Hill Rd<br>Serpentine Rd                | D<br>H<br>G<br>J<br>B<br>H<br>B | 1  |
| 7<br>9<br>12<br>13<br>8 | St. Anne's Rd<br>St. John's Rd<br>St. Mary's Rd<br>St. Michael's Rd<br>Scott's Hill Rd<br>Serpentine Rd<br>Somerset Rd | D<br>H<br>G<br>J<br>B<br>H<br>B | 1  |

| Cauthaata Dal           | 1.1.1       |
|-------------------------|-------------|
| Southcote Rd            |             |
| Sound View Rd           |             |
| Spanish Point Rd        |             |
| Spice Hill Rd           | F 12        |
| Stowe Hill              | J 10        |
| Tamarind Vale           | F 11        |
| Tribe Rd No. 1 (War)    | Н 1         |
| Tribe Rd No. 3 (S'pton) | _D 13       |
| Tribe Rd No. 5 (S'pton) | <u>B</u> 12 |
| Tribe Rd No. 5 (War)    | G 12        |
| Tribe Rd No. 6 (Sandys) | A 11        |
| Tribe Rd No. 6 (War)    | G 11        |
| Tribe Rd No. 7 (War)    | F 12        |
| Trimingham Rd           | _J 9        |
| Valley Rd               | J 10        |
| Warwick Ln              | _G 12       |
| West Side Rd            | A 9         |
| Whale Bay Rd            | <u>B</u> 12 |
| White Sands Rd          | J 10        |
| Woodbourne Av           | _H 9        |
| Woodlawn Rd             | A 11        |
| Woodlands Rd            | ,Н 8        |
| Wreck Rd                | A 11        |

C 6

J 3

K 2

C 5

H 2

G 3

<u>B</u> 6

G 3

Sightseeing D 7 America's Cup Village Bermuda Arts Centre 🛓 ...E 6 Bermuda Underwate Exploration Institute 🛓 19 The Cut Bridge 🔕 D 7 Dolphin Quest 🛓 .E 6 Gibbs' Hill Lighthouse E 13 Hevdon Trust Chapel R 9 Masterworks Museum of Bermuda Art 📐 National Museum of Bermuda 🛃 E 6 Royal Naval Cemetery\_ Somerset Bridge 💩 A 10 'Waterville' J 9

#### Sports Facilities 😑 Berkeley Institute

- 9 Bermuda Athletic Assoc
- 13 Bermuda Football Assoc. Football Field
- 11 Bernard Park\_ 10 W.E.R. Joell Tennis Stadium H
- 12 National Sports Centre ....
- 6 PHC Stadium 2 Somerset Cricket Club BS Spicelands Trail Rides F 12
- 7 Warwick Academy Sports Field H 10
- 5 Warwick Lanes\_

# Watersports $\bigcirc$

9 Aquatic Bermuda 2 Aristocat Catamaran

.G 11

- 2 Banana Split Tubing Rides\_
- 2 Bermuda Water Tours 4 Blue Water Divers Ltd
- Charter Bermuda
- 8 Crystal Clear Kayaks
- 7 Dive Bermuda 2 Fantasea Watersports
- 2 Hartley's Helmet Diving
- 3 H2O Sports.... 8 Hydrobike Bermuda
- 9 Island Tour Centre 2 Island Tour Centre
- Jessie James Cruises
- 2 Jolly Roger Fishing
- 2 K.S. WaterSports Bermuda... Pompano Watersports ...
- 2 Reefcomber
- 9 Reef Explorer 6 Sea Venture Water Sports
- 2 Sonny's Shipwreck Snorkeling\_E
- Somerset Bridge Water Sports\_\_\_A 1 1 Snorkel Park Beach Watersports E
- 8 SurfSup Bermuda ...
- 2 WildCat Adventure Tours ....

### Yacht/Boat Clubs 🛆 6 Mid Atlantic Boat

2 Winsome Bermuda .

- & Sports Club 4 Royal Bermuda Yacht Club ......H
- Royal Hamilton Amateur
- Dinghy Club..... Sandys Boat Club.
- Spanish Point Boat Club
- 2 West End Sailboat Club