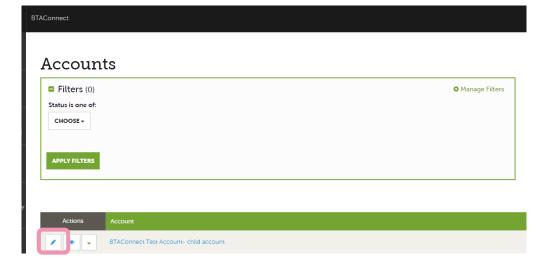

## **Updating your Business Details**

In the Accounts section, click on the edit pencil next to the business name you wish to update

In Update Account section, you can select whether your business is a Black-owned business. "No" will be selected by default. If you are a Black-owned business and wish to be identified as such, click the radio button "Yes." Once you have updated your status to Yes, click the blue box labelled "Save" in the upper left.