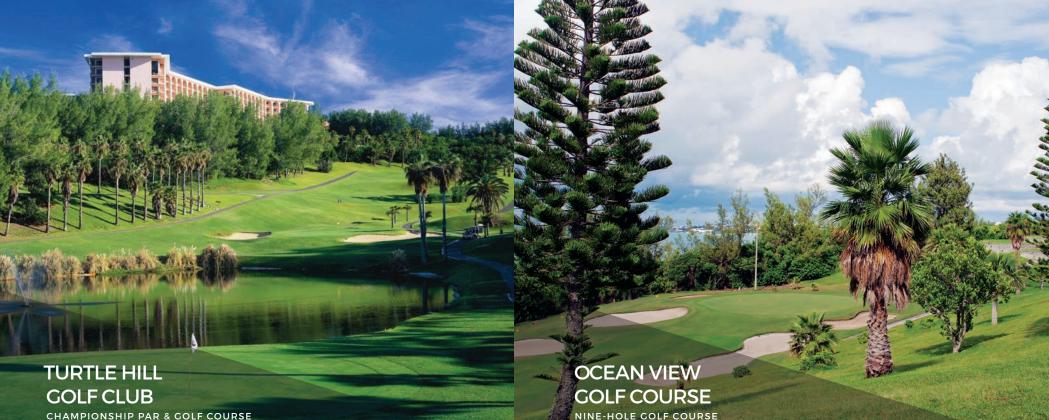

Address: 25 Belmont Hills Drive, Warwick Parish Website- newsteadbelmonthills.com Telephone- +1 (441) 236.6060 Email- golf@belmonthills.com

YARDS

PAR

CHAMPIONSHIP PAR & GOLF COURSE

Winner of Golf Digest's "Best Places to Play Golf", this Bermuda golf resort's course features 18 challenging par 3 holes, most with stunning views of the Atlantic Ocean. With its lush sub-tropical surroundings, dramatic elevation changes, and strong coastal winds, this challenging 2,684-yard golf course is designed to take your short game to new heights, requiring patience and prudent club selection. Whether you head out to the Bermuda golf course for tournament play or a friendly game, you'll be delighted with the myriad of bunkers, two water hazards, and three tee offerings on all 18 holes. Ranked one of the top five par 3 courses in the world by Golf Magazine, Turtle Hill is the perfect course for golfers of all skill levels.

Give your senses a lift at Ocean View Bermuda's premiere nine-hole golf course. With a four-star Golf Digest rating and coral hued scenery to flank your sight lines, Ocean View Golf Course offers a lesson in the game's enduring lure and Bermuda's timeless charm. With 18 different tee positions set for a tricky par 70, you will undoubtedly be enticed to better your front-nine performance by taking in another round of the mesmerizing scenery, and playing the course twice.